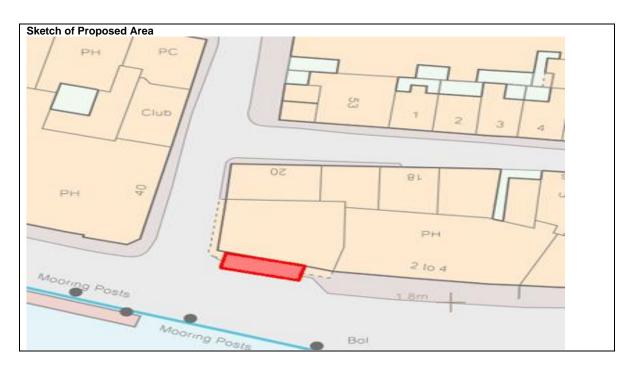

## HIGHWAYS ACT 1980 SECTION 115 Street café Notice

Name of Business: Hatch on the Harbour

Start of Consultation: 14.03.24 End of Consultation: 21.03.24

**Address of Sitting Out Area:** 

The Old Fish Market Custom House Quay Weymouth Dorset

Area of Highway to be Occupied (i.e. 4.0m x 2.5m): 9m x 2.5m

Operating hours for café area: From 12pm To 10pm

If you would like further information a full application can be viewed on line www.dorsetcouncil.gov.uk/sitting-out-licence-current-applications