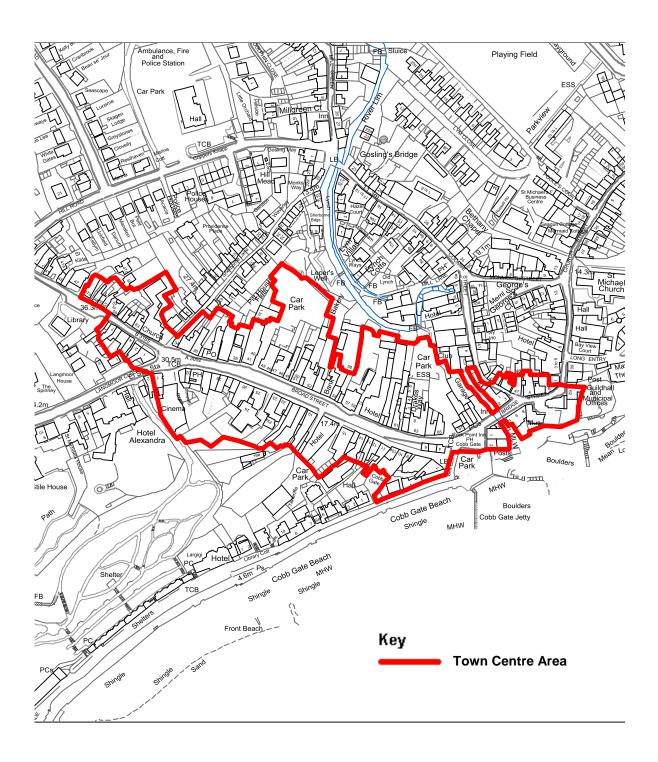

## West Dorset, Weymouth and Portland Local Plan **ECON4 Town Centre Area, Lyme Regis**

<sup>©</sup> Crown Copyright and database right (2012). Ordnance Survey Licence number 100024307

<sup>©</sup> West Dorset District Council 2012

<sup>©</sup> Crown Copyright and database right (2012). Ordnance Survey Licence number 100019690 © Weymouth and Portland Borough Council 2012