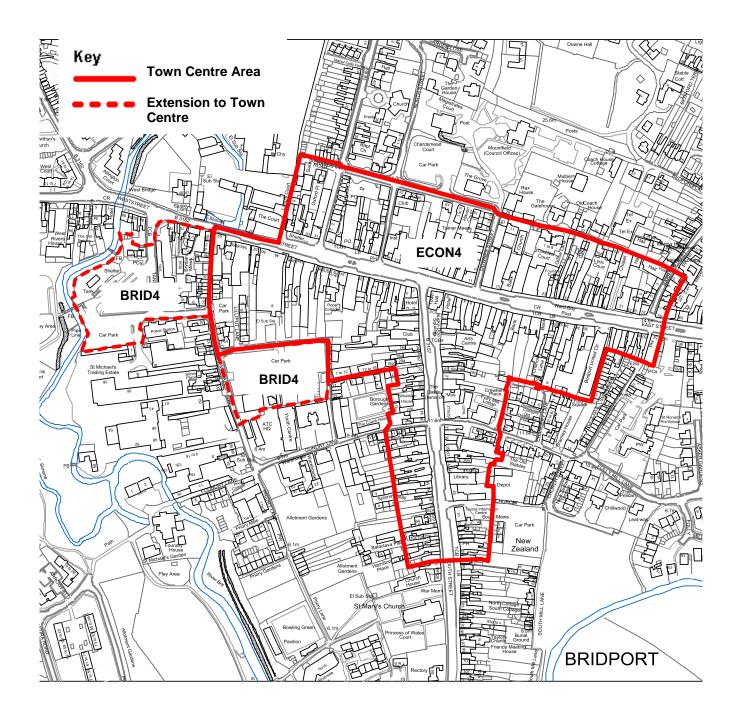

# West Dorset, Weymouth and Portland Local Plan ECON4 Town Centre Area, Bridport BRID4 Future Town Centre Expansion, Bridport

<sup>©</sup> Crown Copyright and database right (2012). Ordnance Survey Licence number 100024307

<sup>©</sup> West Dorset District Council 2012

<sup>©</sup> Crown Copyright and database right (2012). Ordnance Survey Licence number 100019690

<sup>©</sup> Weymouth and Portland Borough Council 2012