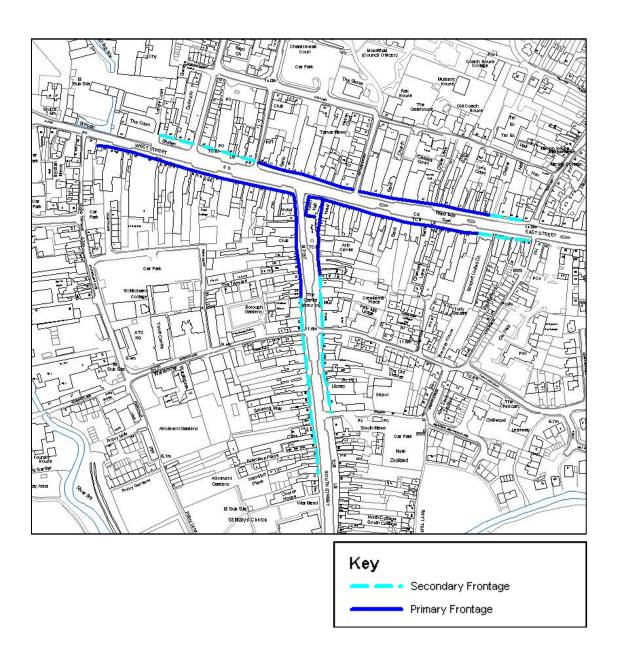

### West Dorset, Weymouth and Portland Local Plan **ECON4 Primary and Secondary Frontages, Bridport**

<sup>©</sup> Crown Copyright and database right (2012). Ordnance Survey Licence number 100024307

<sup>©</sup> West Dorset District Council 2012

<sup>©</sup> Crown Copyright and database right (2012). Ordnance Survey Licence number 100019690 © Weymouth and Portland Borough Council 2012