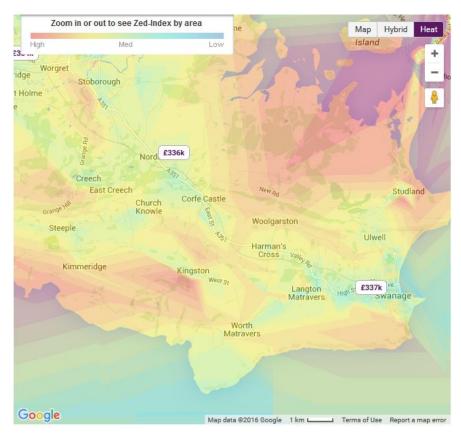

maps below provide an indication as to the strength of residential values for the major towns and smaller settlements within the Purbeck District

Zoom in or out to see Zed-Index by area Spetisbury Shapwick Мар Hybrid Heat Med High Low Wimborne Whitechurch Minster Almer Dewlish Milborne Anderson All St Andrew Corfe Mullen Lytchett £401k Matravers Bere Regis Bloxworth Puddletown Lytchett Minster £321k Sterre £535k Poole Sandford Moreton Bovington Crossways Arne hton Wareham £334k Wool Stoborough East Stoke Warmwell Winfrith Coombe Newburgh Keynes £336k East Creech Studland Corfe Castle East Lulworth gton Ulwell West Lulworth Kimmeridge Kingston Langton £337k Worth Matravers Google Map data @2016 Google 2 km L ■ Terms of Use Report a map error

Figure 2: Heat Map - Purbeck District Overall



Figure 3: Heat Map – Purbeck District (South East)

Figure 4: Heat Map – Purbeck District (North East)





Figure 5: Heat Map - Purbeck District (Central/South)

Table 3a: Worth Matravers

| Property<br>type  | Avg. current value | Avg. £<br>per sq ft. | Avg. #<br>beds | Avg. £ paid<br>(last 12m) |
|-------------------|--------------------|----------------------|----------------|---------------------------|
| Detached          | £638,568           | £397                 | 3.6            | £480,000                  |
| Semi-<br>detached | £435,964           | £447                 | 3              | -                         |
| Terraced          | £455,209           | -                    | 3.4            | -                         |
| Flats             | £206,680           | -