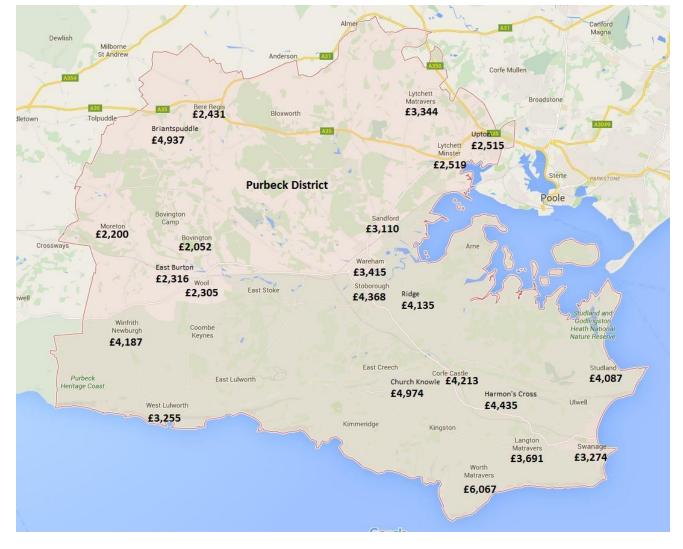

ssary in the future if required.

Note: It should be acknowledged that this is high level work and a great deal of

variance is seen in practice from scheme to scheme.

2.0 Residential Market Review – October 2015

Source: www.rightmove.co.uk

2.1 The residential market review has been based on settlements within the District (26

in total). The following map illustrates the Council's boundary and provides an

overview of values in £ per m<sup>2</sup> as collected by DSP. The higher value areas can be seen

in the south eastern parts of the District in particular Worth Matravers, Corfe Castle,

Church Knowle and Harmon's Cross. Lower value areas can be seen in the north

eastern and south western parts of the District in particular Moreton and Bovington.

See map on the following page...



Figure 1: Purbeck District Values Map – 'All Properties' Average sales values (£/m²)

Source: DSP Values Research. Map – Purbeck DC.

# 3.0 Rightmove overall market research by ward area - available property advertised as at October 2015 (Source: www.rightmove.co.uk)

3.1 The tables below show sales data collected from Rightmove at October 2015 (based on settlements noted previously) for a range of different housing types from 1-bed flats to detached 4- bed properties.

Table 1a: Corfe Castle (22 properties)

|               | 1 Bed    | 2 Bed    | 3 Bed    | 4 Bed    |
|---------------|----------|----------|----------|----------|
| Detached      | n/a      | n/a      | £533,333 | £507,000 |
| Semi-Detached | £324,983 | n/a      | £437,500 | n/a      |
| Terraced      | n/a      | £324,9