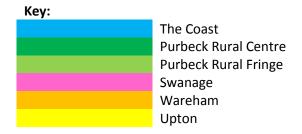

"Askanses midglied winderpare.

| Note: Provisional VL's below all s | ubject to further checking a | ind DSP analysis |           |              |                    |           |          |          |          |          |          |  |  |
|------------------------------------|------------------------------|------------------|-----------|--------------|--------------------|-----------|----------|----------|----------|----------|----------|--|--|
| Market Value Level                 | VL1                          | VL2 VL3 VL4 VL5  |           |              |                    |           | VL7      | VL8      | VL9      | VL10     | VL11+    |  |  |
|                                    |                              |                  |           |              |                    | The Coast |          |          |          |          |          |  |  |
|                                    |                              |                  | Purbeck F | tural Centre |                    | War       | reham    |          |          |          |          |  |  |
| Location (Range)                   |                              |                  |           |              | Purbeck Rural Frin | ge        |          |          |          |          |          |  |  |
|                                    |                              |                  | Uį        | pton         |                    |           |          |          | Swa      | nage     |          |  |  |
| 1 Bed Flat                         | £122,500                     | £135,000         | £147,500  | £160,000     | £172,500           | £185,000  | £197,500 | £210,000 | £222,500 | £235,000 | £247,500 |  |  |
| 2 Bed Flat                         | £171,500                     | £189,000         | £206,500  | £224,000     | £241,500           | £259,000  | £276,500 | £294,000 | £311,500 | £329,000 | £346,500 |  |  |
| 2 Bed House                        | £208,250                     | £229,500         | £250,750  | £272,000     | £293,250           | £314,500  | £335,750 | £357,000 | £378,250 | £399,500 | £420,750 |  |  |
| 3 Bed House                        | £245,000                     | £270,000         | £295,000  | £320,000     | £345,000           | £370,000  | £395,000 | £420,000 | £445,000 | £470,000 | £495,000 |  |  |
| 4 Bed House                        | £318,500                     | £351,000         | £383,500  | £416,000     | £448,500           | £481,000  | £513,500 | £546,000 | £578,500 | £611,000 | £643,500 |  |  |
| Value Level (£/m2)                 | £2.450                       | £2,700           | £2,950    | £3,200       | £3.450             | £3,700    | £3.950   | £4,200   | £4.450   | £4,700   | £4.950   |  |  |