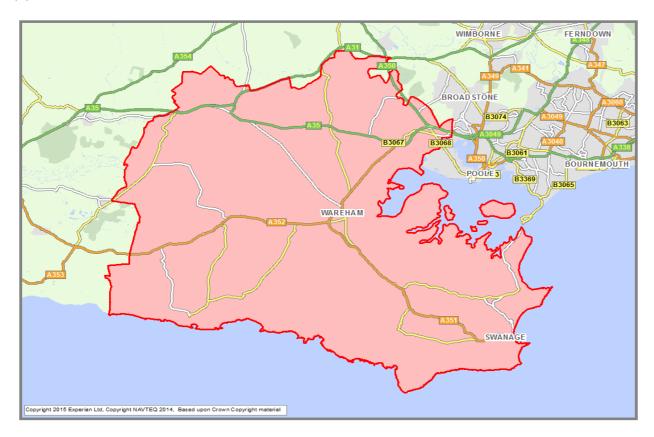

evels of benchmarks or land price expectations being set for opportunities created from those sites. Just as other scheme specifics and appropriate appraisal inputs vary, so will landowner expectation.

18.51 In summary, reference to the land value benchmarks range as outlined within the report and shown within the Appendices IIa, IIb and IIc results summary tables footnotes (range overall £250,000/ha to £1,500,000/ha), as informed by the information review, have been formulated with reference to the principles outlined above and are considered appropriate.

DSP Purbeck DC CIL Viability Update Assessment Appendix III ends Extracts from the Estates Gazette Interactive to follow



## **EGi Town Report Prepared**

25 August 2015

Area: Purbeck (LA)

## **Map of Area**



Area: Purbeck (LA)





### **2011 Census Households Profile**



Area: Purbeck (LA) Base: Great Britain

|                                                     | Data for | Data as % | Data as % | Index    |     |     |
|-----------------------------------------------------|----------|-----------|-----------|----------|-----|-----|
|                                                     | area     | for area  | for base  | av=100 0 | 100 | 200 |
| Total Resident Population                           | 44,973   | 100.0     | 100.0     | 100      |     |     |
| Total Households                                    | 19,583   | 100.0     | 100.0     | 100      |     |     |
| Dwelling Type                                       | 16,358   | 100.0     | 100.0     | 100      |     |     |
| All unshared accommodation