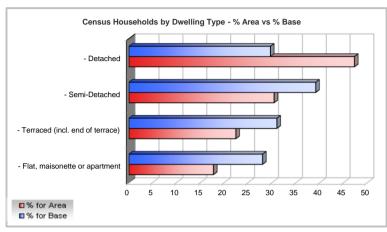

| 100      |     |     |
| No cars or vans                                     | 2,832    | 14.5      | 26.0      | 56       |     |     |
| 1 car or van                                        | 8,559    | 43.7      | 42.2      | 104      |     |     |
| 2 cars or vans                                      | 5,977    | 30.5      | 24.5      | 125      |     |     |
| 3 cars or vans                                      | 1,558    | 8.0       | 5.4       | 147      |     |     |
| 4 cars or vans or more                              | 657      | 3.4       | 1.9       | 176      |     |     |
|                                                     |          |           |           |          |     |     |



#### **2011 Census Households Profile**



Area: Purbeck (LA) Base: Great Britain







### **Residential Property Prices**



Area: Purbeck (LA) Base: Great Britain



|   |   | Detached<br>(Area) | Detached<br>(England &<br>Wales) | Semi<br>Detached<br>(Area) | Semi Detached<br>(England &<br>Wales) | Terraced (Area) Terrace<br>(England<br>Water | & (Area) | Flat / Maisonette<br>(England &<br>Wales) |
|---|---|--------------------|----------------------------------|----------------------------|---------------------------------------|----------------------------------------------|----------|-------------------------------------------|
| - | _ |                    | £246,325 -                       |                            | £146,777                              | £123,67                                      | 9 -      | £156,283                                  |
|