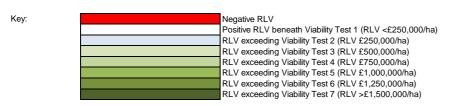

"Askanses midglied winderpare.

| Note: Provisional VL's below all s | ubject to further checking a | ind DSP analysis |           |              |                    |           |          |          |          |          |          |  |  |
|------------------------------------|------------------------------|------------------|-----------|--------------|--------------------|-----------|----------|----------|----------|----------|----------|--|--|
| Market Value Level                 | VL1                          | VL2 VL3 VL4 VL5  |           |              |                    |           | VL7      | VL8      | VL9      | VL10     | VL11+    |  |  |
|                                    |                              |                  |           |              |                    | The Coast |          |          |          |          |          |  |  |
|                                    |                              |                  | Purbeck F | tural Centre |                    | War       | reham    |          |          |          |          |  |  |
| Location (Range)                   |                              |                  |           |              | Purbeck Rural Frin | ge        |          |          |          |          |          |  |  |
|                                    |                              |                  | Uį        | pton         |                    |           |          |          | Swa      | nage     |          |  |  |
| 1 Bed Flat                         | £122,500                     | £135,000         | £147,500  | £160,000     | £172,500           | £185,000  | £197,500 | £210,000 | £222,500 | £235,000 | £247,500 |  |  |
| 2 Bed Flat                         | £171,500                     | £189,000         | £206,500  | £224,000     | £241,500           | £259,000  | £276,500 | £294,000 | £311,500 | £329,000 | £346,500 |  |  |
| 2 Bed House                        | £208,250                     | £229,500         | £250,750  | £272,000     | £293,250           | £314,500  | £335,750 | £357,000 | £378,250 | £399,500 | £420,750 |  |  |
| 3 Bed House                        | £245,000                     | £270,000         | £295,000  | £320,000     | £345,000           | £370,000  | £395,000 | £420,000 | £445,000 | £470,000 | £495,000 |  |  |
| 4 Bed House                        | £318,500                     | £351,000         | £383,500  | £416,000     | £448,500           | £481,000  | £513,500 | £546,000 | £578,500 | £611,000 | £643,500 |  |  |
| Value Level (£/m2)                 | £2.450                       | £2,700           | £2,950    | £3,200       | £3.450             | £3,700    | £3.950   | £4,200   | £4.450   | £4,700   | £4.950   |  |  |