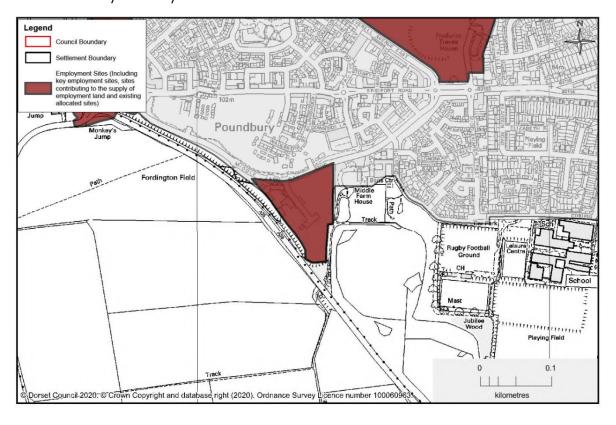

# **Central Dorset functional area**

Dorchester - Poundbury Mixed Use Development ((N.B – Poundbury is identified as a mixed-use site, which will include employment and residential development, part of the site will contribute to the employment supply. The entire site is shown as the areas for employment development in the remaining part of the site have not yet been finalised).



Dorchester - Land north of Dorchester (N.B – Land north of Dorchester is identified as a mixed-use site, which will include employment and residential development, part of the site will contribute to the employment supply. The entire site is shown as the area for employment development has not yet been identified).



Dorchester - Poundbury Parkway Farm Business Site



#### Dorchester - Marabout/The Grove Industrial Estate



Dorchester - Poundbury West Industrial Estate



### Dorchester - Allington Industrial Estate



Dorchester - Railway Triangle Industrial Estate



## Dorchester - Casterbridge Trading Estate



# Weymouth - Mount Pleasant Business Park



Weymouth - Littlemoor Urban Extension (N.B – Littlemoor Urban Extension is identified as a mixed-use site, which will include employment and residential development, part of the site will contribute to the employment supply. The entire site is shown as the area for employment development has not yet been identified).



Osprey Quay - Portland



#### Portland Port - Portland



Portland - Tradecroft Industrial Estate



Portland - Inmosthay Industrial Estate



Crossways - South of Warmwell Road