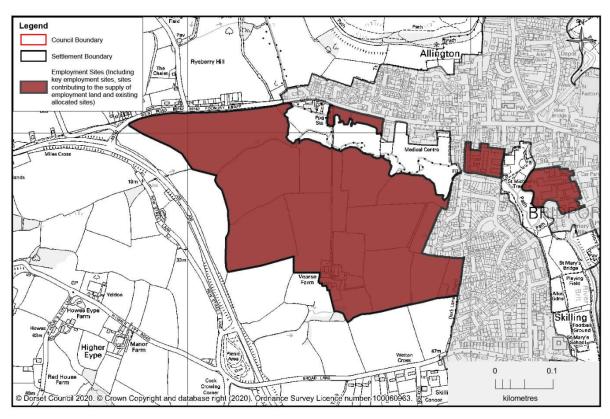

# Western Dorset functional area

Bridport - Vearse Farm Urban Extension (N.B – Vearse Farm is identified as a mixed-use site, which will include employment and residential development, part of the site will contribute to the employment supply. The entire site is shown as the area for employment development has not yet been identified).