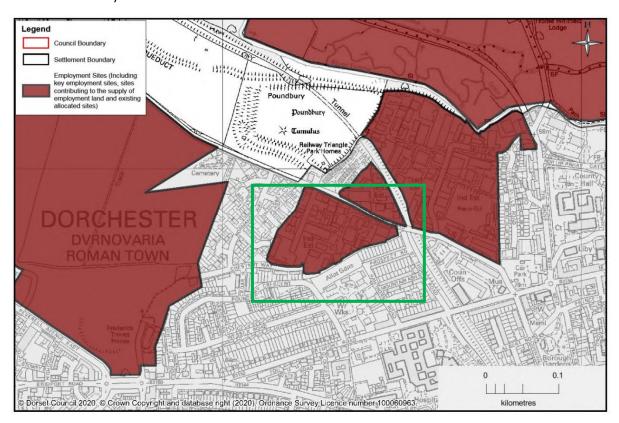

# **Central Dorset functional area**

Dorchester - Poundbury Mixed Use Development ((N.B – Poundbury is identified as a mixed-use site, which will include employment and residential development, part of the site will contribute to the employment supply. The entire site is shown as the areas for employment development in the remaining part of the site have not yet been finalised).

### Dorchester - Allington Industrial Estate

Dorchester - Railway Triangle Industrial Estate

## Dorchester - Casterbridge Trading Estate