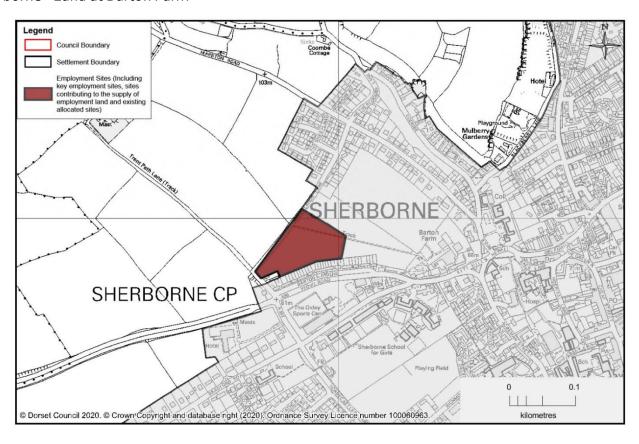

#### Sherborne - Land at Barton Farm

Sherborne - Land south of Bradford Road (N.B – Land south of Bradford Road is identified as a mixed-use, which will include employment and residential development, only a small part of the entire site will contribute to the employment supply. The entire site is shown as the area for employment development has not yet been identified).