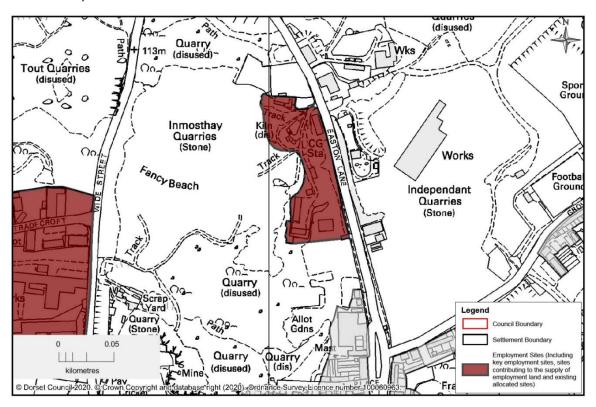

#### Portland Port - Portland

Portland - Tradecroft Industrial Estate

Portland - Inmosthay Industrial Estate

Crossways - South of Warmwell Road (N.B – South of Warmwell Road is identified as a mixed-use site, which will include employment and residential development, part of the site will contribute to the employment supply. The entire site is shown as the area for employment development has not yet been identified).