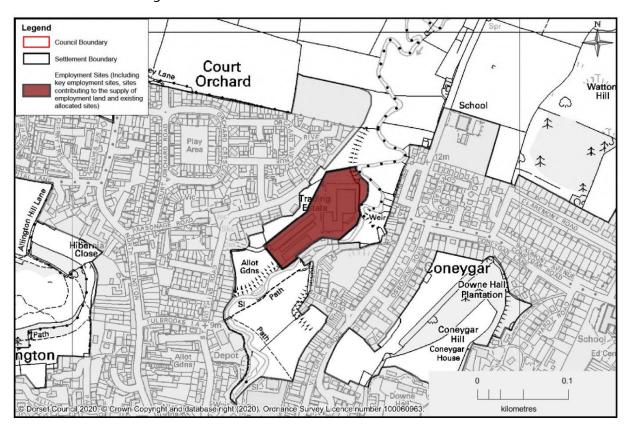

### Dorchester - Allington Industrial Estate

Dorchester - Railway Triangle Industrial Estate