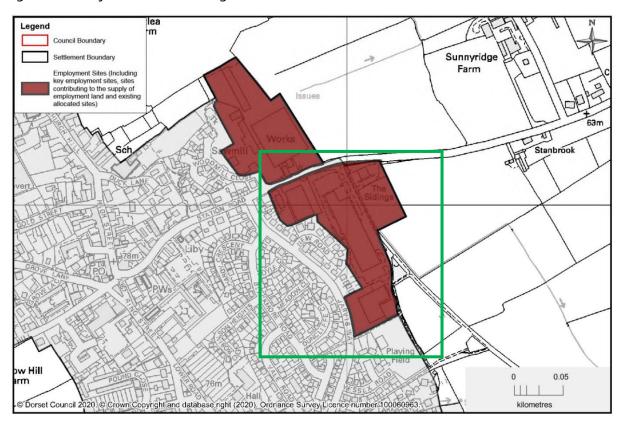

hern Extension



Gillingham - Land at Park Farm (northern portion)



### Gillingham - Brickfield Industrial Estate



Gillingham - Kingsmead Business Park



### Shaftesbury - South of the A30



# Shaftesbury - Wincombe Business Park



### Shaftesbury - Longmead Industrial Estate



#### Sherborne - Land at Barton Farm



Sherborne - Land south of Bradford Road (N.B – Land south of Bradford Road is identified as a mixed-use, which will include employment and residential development, only a small part of the entire site will contribute to the employment supply. The entire site is shown as the area for employment development has not yet been identified).



#### Sherborne - South Western Business Park



Sherborne - Coldharbour Business Park



Stalbridge - Land Adjacent to the Sidings



Stalbridge - Station Road Business Park/Stalbridge Trading Estate



### Stalbridge - Gibbs Marsh Trading Estate



#### Sturminster Newton - North Dorset Business Park



#### Sturminster Newton - Butts Pond Industrial Estate



# Western Dorset functional area

Bridport - Vearse Farm Urban Extension (N.B – Vearse Farm is identified as a mixed-use site, which will include employment and residential development, part of the site will contribute to the employment supply. The entire site is shown as the area for employment development has not yet been identified).



Bridport - St Michael's Trading Estate



**Bridport - Gore Cross** 



Bridport - St Andrews Trading Estate



Bridport - North Mills Trading Estate



Bridport - Dreadnought Trading Estate



Beaminster - Land to the south o