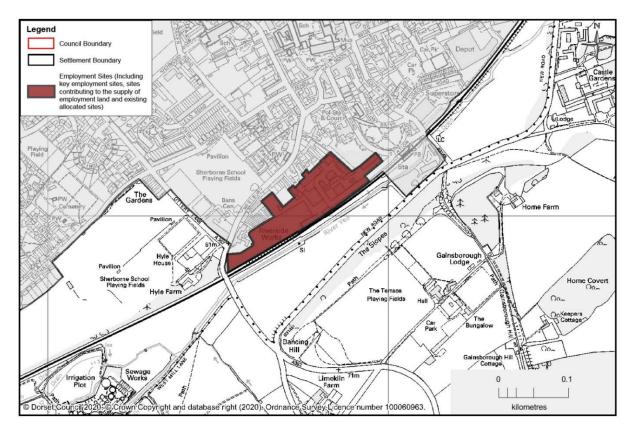

#### Sherborne - South Western Business Park

Sherborne - Coldharbour Business Park

Stalbridge - Land Adjacent to the Sidings

Stalbridge - Station Road Business Park/Stalbridge Trading Estate