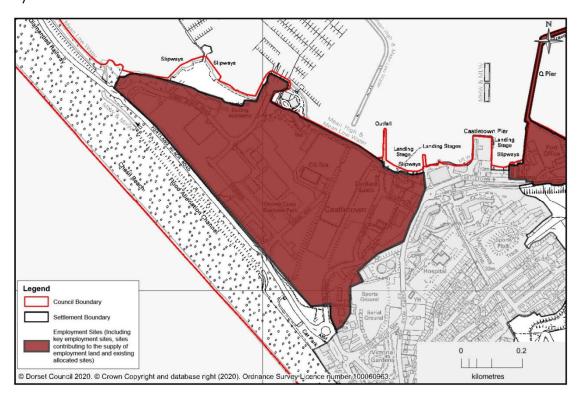

pply. The entire site is shown as the area for employment development has not yet been identified).



Dorchester - Poundbury Parkway Farm Business Site



#### Dorchester - Marabout/The Grove Industrial Estate



Dorchester - Poundbury West Industrial Estate



### Dorchester - Allington Industrial Estate



Dorchester - Railway Triangle Industrial Estate



## Dorchester - Casterbridge Trading Estate



# Weymouth - Mount Pleasant Business Park



Weymouth - Littlemoor Urban Extension (N.B – Littlemoor Urban Extension is identified as a mixed-use site, which will include employment and residential development, part of the site will contribute to the employment supply. The entire site is shown as the area for employment development has not yet been identified).



Osprey Quay - Portland



#### Portland Port - Portland



Portland - Tradecroft Industrial Estate



Portland - Inmosthay Industrial Estate



Crossways - South of Warmwell Road (N.B – South of Warmwell Road is identified as a mixed-use site, which will include employment and residential development, part of the site will contribute to the employment supply. The entire site is shown as the area for employment development has not yet been identified).



Crossways - Hybris Business Park



Chickerell - Granby Industrial Estate



Chickerell - Lynch Lane Industrial Estate



#### Chickerell - Link Park



### Piddlehinton - Enterprise Park



# Northern Dorset functional area

Gillingham - Gillingham Southern Extension



Gillingham - Land at Park Farm (northern portion)



### Gillingham - Brickfield Industrial E