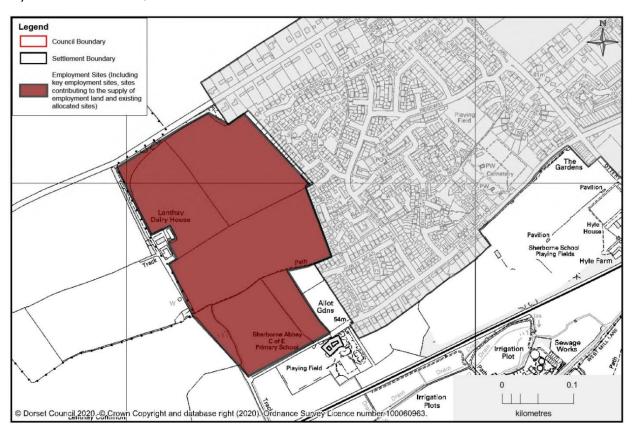

#### Sherborne - Land at Barton Farm

Sherborne - Land south of Bradford Road (N.B – Land south of Bradford Road is identified as a mixed-use, which will include employment and residential development, only a small part of the entire site will contribute to the employment supply. The entire site is shown as the area for employment development has not yet been identified).