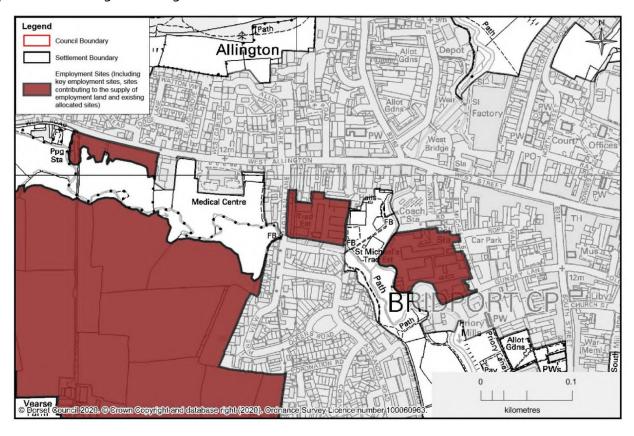

# Western Dorset functional area

Bridport - Vearse Farm Urban Extension (N.B – Vearse Farm is identified as a mixed-use site, which will include employment and residential development, part of the site will contribute to the employment supply. The entire site is shown as the area for employment development has not yet been identified).

Bridport - St Michael's Trading Estate

**Bridport - Gore Cross** 

Bridport - St Andrews Trading Estate

Bridport - North Mills Trading Estate

Bridport - Dreadnought Trading Estate

Beaminster - Land to the south of Broadwindsor Road