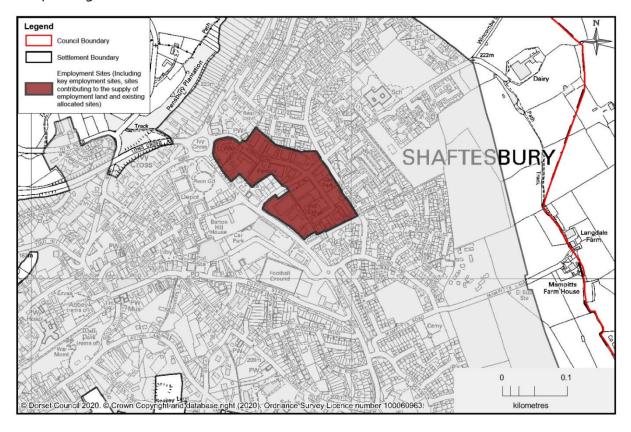

well Road is identified as a mixed-use site, which will include employment and residential development, part of the site will contribute to the employment supply. The entire site is shown as the area for employment development has not yet been identified).



Crossways - Hybris Business Park



Chickerell - Granby Industrial Estate



Chickerell - Lynch Lane Industrial Estate



#### Chickerell - Link Park



### Piddlehinton - Enterprise Park



# Northern Dorset functional area

Gillingham - Gillingham Southern Extension



Gillingham - Land at Park Farm (northern portion)



### Gillingham - Brickfield Industrial Estate



Gillingham - Kingsmead Business Park



### Shaftesbury - South of the A30



# Shaftesbury - Wincombe Business Park



### Shaftesbury - Longmead Industrial Estate



#### Sherborne - Land at Barton Farm



Sherborne - Land south of Bradford Road (N.B – Land south of Bradford Road is identified as a mixed-use, which will include employment and residential development, only a small part of the entire site will contribute to the employment supply. The entire site is shown as the area for employment development has not yet been identified).



#### Sherborne - South Western Business Park



Sherborne - Coldharbour Business Park



Stalbridge - Land Adjacent to the Sidings



Stalbridge - Station Road Business Park/Stalbridge Trading Estate



### Stalbridge - Gibbs Marsh Trading Estate



#### Sturminster Newton - North Dorset Business Park



#### Sturminster Newton - Butts Pond Industrial Estate



# Western Dorset functional area

Bridport - Vearse Fa