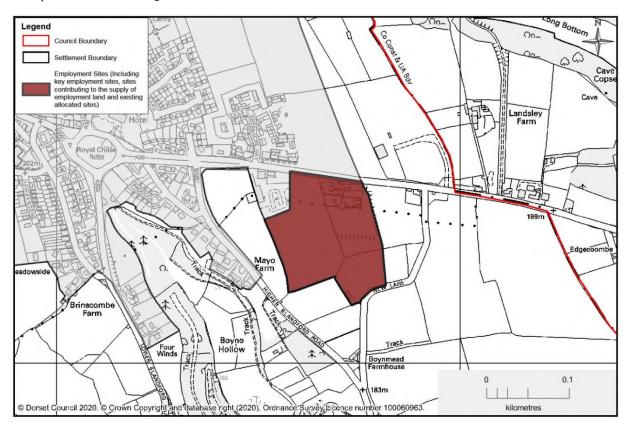

d - Inmosthay Industrial Estate



Crossways - South of Warmwell Road (N.B – South of Warmwell Road is identified as a mixed-use site, which will include employment and residential development, part of the site will contribute to the employment supply. The entire site is shown as the area for employment development has not yet been identified).



Crossways - Hybris Business Park



Chickerell - Granby Industrial Estate



Chickerell - Lynch Lane Industrial Estate



#### Chickerell - Link Park



### Piddlehinton - Enterprise Park



# Northern Dorset functional area

Gillingham - Gillingham Southern Extension



Gillingham - Land at Park Farm (northern portion)



### Gillingham - Brickfield Industrial Estate



Gillingham - Kingsmead Business Park



### Shaftesbury - South of the A30



# Shaftesbury - Wincombe Business Park



### Shaftesbury - Longmead Industrial Estate



#### Sherborne - Land at Barton Farm



Sherborne - Land south of Bradford Road (N.B – Land south of Bradford Road is identified as a mixed-use, which will include employment and residential development, only a small part of the entire site will contribute to the employment supply. The entire site is shown as the area for employment development has not yet been identified).



#### Sherborne - South Western Business Park



Sherborne - Coldharbour Business Park



Stalbridge - Land Adjacent to the Sidings



Stalbridge - Station Road Business Park/Stalbridge Trading Estate



### Stalbridge - Gibbs Marsh Trading Estate



#### Sturminster Newton - North Dorset Business Park



#### Sturminster Newto