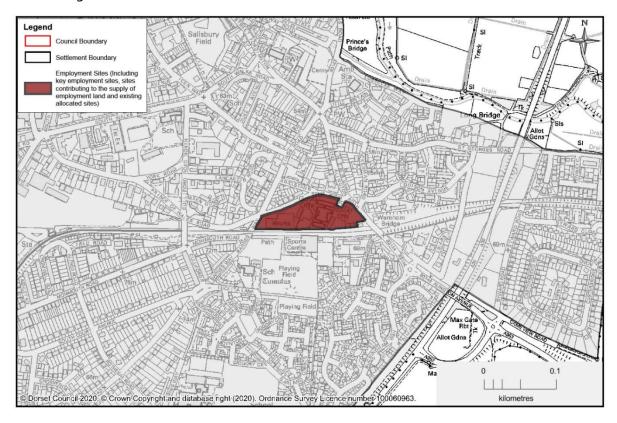

ed as a mixed-use site, which will include employment and residential development, part of the site will contribute to the employment supply. The entire site is shown as the areas for employment development in the remaining part of the site have not yet been finalised).



Dorchester - Land north of Dorchester (N.B – Land north of Dorchester is identified as a mixed-use site, which will include employment and residential development, part of the site will contribute to the employment supply. The entire site is shown as the area for employment development has not yet been identified).



Dorchester - Poundbury Parkway Farm Business Site



#### Dorchester - Marabout/The Grove Industrial Estate



Dorchester - Poundbury West Industrial Estate



### Dorchester - Allington Industrial Estate



Dorchester - Railway Triangle Industrial Estate



## Dorchester - Casterbridge Trading Estate



# Weymouth - Mount Pleasant Business Park



Weymouth - Littlemoor Urban Extension (N.B – Littlemoor Urban Extension is identified as a mixed-use site, which will include employment and residential development, part of the site will contribute to the employment supply. The entire site is shown as the area for employment development has not yet been identified).



Osprey Quay - Portland



#### Portland Port - Portland



Portland - Tradecroft Industrial Estate



Portland - Inmosthay Industrial Estate



Crossways - South of Warmwell Road (N.B – South of Warmwell Road is identified as a mixed-use site, which will include employment and residential development, part of the site will contribu