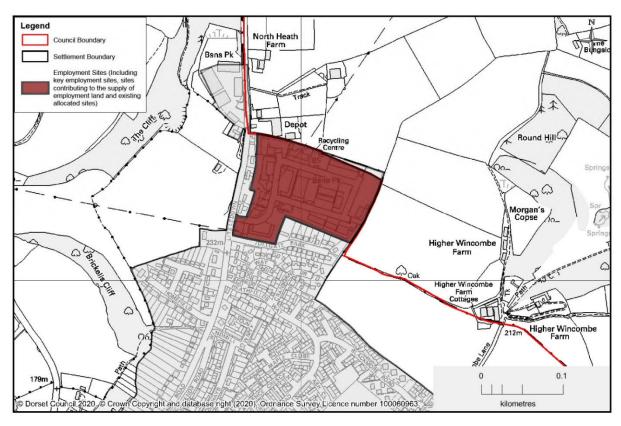

ys - South of Warmwell Road (N.B – South of Warmwell Road is identified as a mixed-use site, which will include employment and residential development, part of the site will contribute to the employment supply. The entire site is shown as the area for employment development has not yet been identified).



Crossways - Hybris Business Park



Chickerell - Granby Industrial Estate



Chickerell - Lynch Lane Industrial Estate



#### Chickerell - Link Park



### Piddlehinton - Enterprise Park



# Northern Dorset functional area

Gillingham - Gillingham Southern Extension



Gillingham - Land at Park Farm (northern portion)



### Gillingham - Brickfield Industrial Estate



Gillingham - Kingsmead Business Park



### Shaftesbury - South of the A30



# Shaftesbury - Wincombe Business Park



### Shaftesbury - Longmead Industrial Estate



#### Sherborne - Land at Barton Farm



Sherborne - Land south of Bradford Road (N.B – Land south of Bradford Road is identified as a mixed-use, which will include employment and residential development, only a small part of the entire site will contribute to the employment supply. The entire site is shown as the area for employment development has not yet been identified).



#### Sherborne - South Western Business Park



Sherborne - Coldharbour Business Park



Stalbridge - Land Adjacent to the Sidings



Stalbridge - Station Road Business Park/Stalbridge Trading Estate



### Stalbridge - Gibbs Marsh Trading Estate



#### Sturminster Newton - North Dorset Business Park



#### Sturminster Newton - Butts Pond Industrial Estate



# West