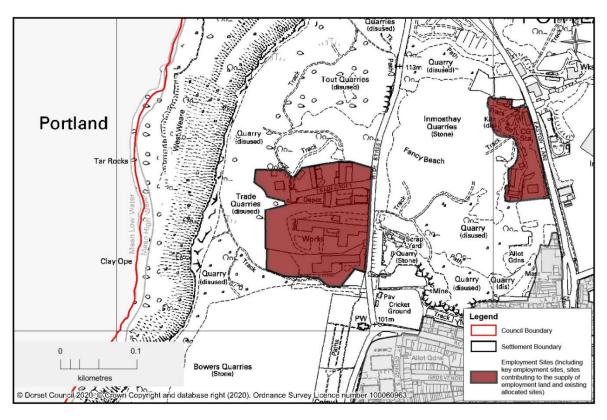

Osprey Quay - Portland

#### Portland Port - Portland

Portland - Tradecroft Industrial Estate

Portland - Inmosthay Industrial Estate

Crossways - South of Warmwell Road (N.B – South of Warmwell Road is identified as a mixed-use site, which will include employment and residential development, part of the site will contribute to the employment supply. The entire site is shown as the area for employment development has not yet been identified).