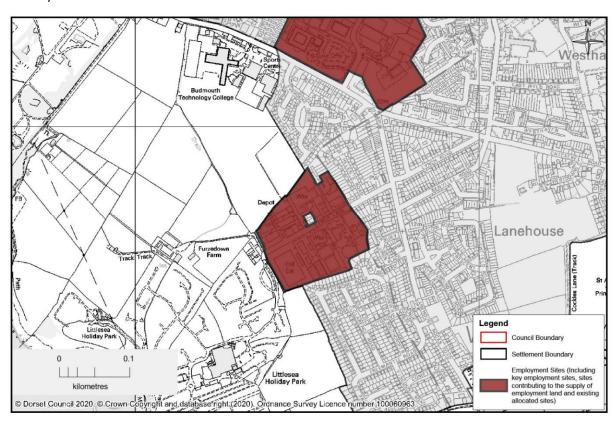

# Weymouth - Mount Pleasant Business Park

Weymouth - Littlemoor Urban Extension (N.B – Littlemoor Urban Extension is identified as a mixed-use site, which will include employment and residential development, part of the site will contribute to the employment supply. The entire site is shown as the area for employment development has not yet been identified).