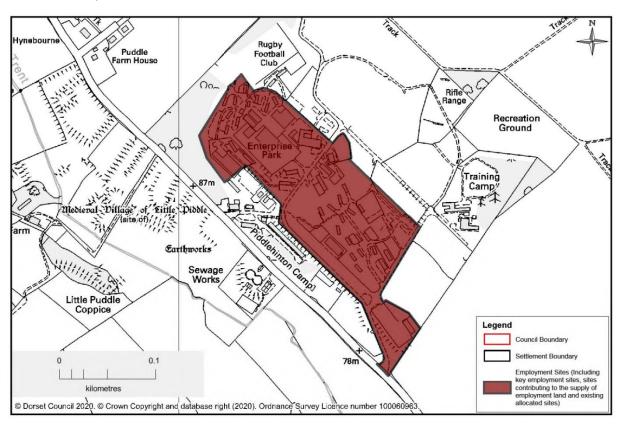

of the site will contribute to the employment supply. The entire site is shown as the area for employment development has not yet been identified).



Osprey Quay - Portland



#### Portland Port - Portland



Portland - Tradecroft Industrial Estate



Portland - Inmosthay Industrial Estate



Crossways - South of Warmwell Road (N.B – South of Warmwell Road is identified as a mixed-use site, which will include employment and residential development, part of the site will contribute to the employment supply. The entire site is shown as the area for employment development has not yet been identified).



Crossways - Hybris Business Park



Chickerell - Granby Industrial Estate



Chickerell - Lynch Lane Industrial Estate



#### Chickerell - Link Park



### Piddlehinton - Enterprise Park



# Northern Dorset functional area

Gillingham - Gillingham Southern Extension



Gillingham - Land at Park Farm (northern portion)



### Gillingham - Brickfield Industrial Estate



Gillingham - Kingsmead Business Park



### Shaftesbury - South of the A30



# Shaftesbury - Wincombe Business Park



### Shaftesbury - Longmead Industrial Estate



#### Sherborne - Land at Barton Farm



Sherborne - Land south of Bradford Road (N.B – Land south of Bradford Road is identified as a mixed-use, which will include employment and residential development, only a small part of the entire site will contribute to the employment supply. The entire site is shown as the area for employment development has not yet been identified).



#### Sherborne - South Western Business Park



Sherborne - Coldhar