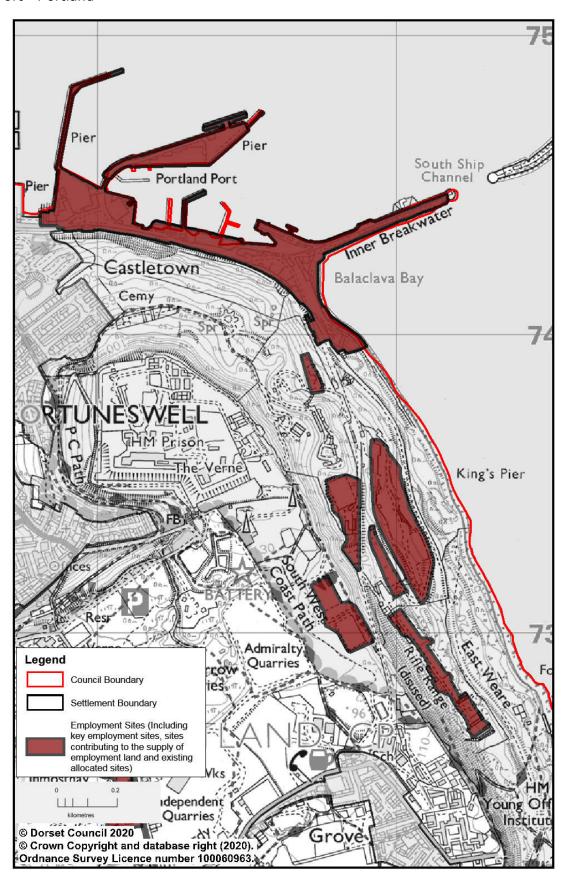

Osprey Quay - Portland

#### Portland Port - Portland

Portland - Tradecroft Industrial Estate

Portland - Inmosthay Industrial Estate

Crossways - South of Warmwell Road (N.B – South of Warmwell Road is identified as a mixed-use site, which will include employment and residential development, part of the site will contribute to the employment supply. The entire site is shown as the area for employment development has not yet been identified).