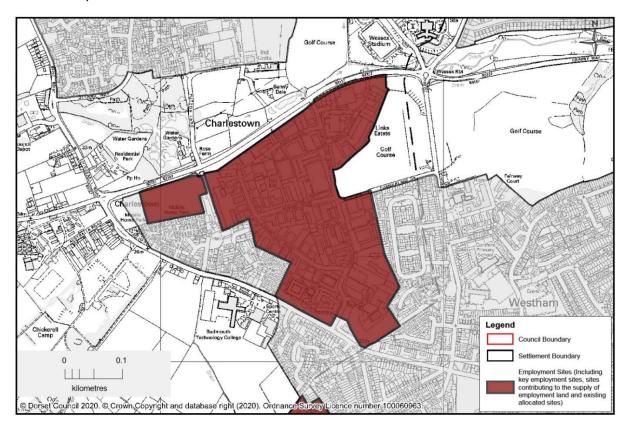

# Weymouth - Mount Pleasant Business Park

Weymouth - Littlemoor Urban Extension (N.B – Littlemoor Urban Extension is identified as a mixed-use site, which will include employment and residential development, part of the site will contribute to the employment supply. The entire site is shown as the area for employment development has not yet been identified).