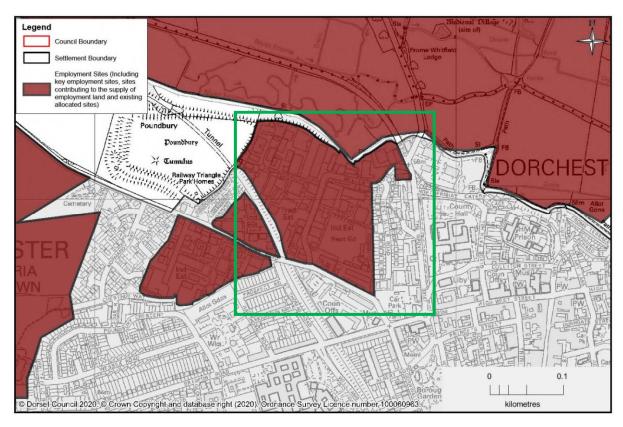

#### Dorchester - Marabout/The Grove Industrial Estate

Dorchester - Poundbury West Industrial Estate

### Dorchester - Allington Industrial Estate

Dorchester - Railway Triangle Industrial Estate