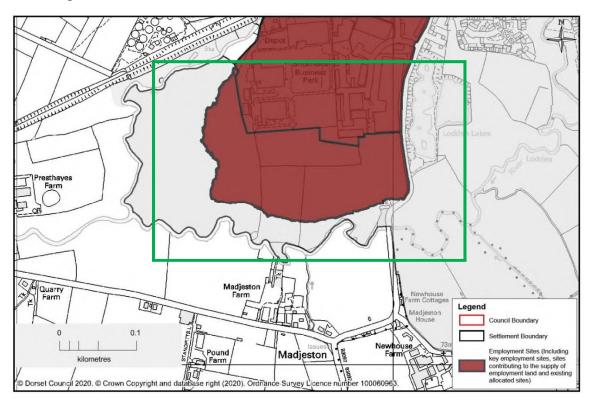

# Northern Dorset functional area

Gillingham - Gillingham Southern Extension

Gillingham - Land at Park Farm (northern portion)