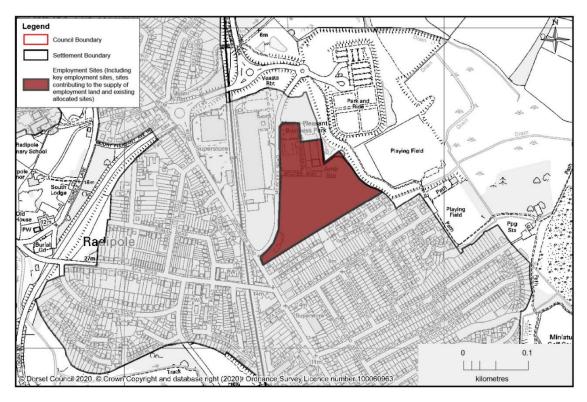

he entire site is shown as the areas for employment development in the remaining part of the site have not yet been finalised).



Dorchester - Land north of Dorchester (N.B – Land north of Dorchester is identified as a mixed-use site, which will include employment and residential development, part of the site will contribute to the employment supply. The entire site is shown as the area for employment development has not yet been identified).



Dorchester - Poundbury Parkway Farm Business Site



#### Dorchester - Marabout/The Grove Industrial Estate



Dorchester - Poundbury West Industrial Estate



### Dorchester - Allington Industrial Estate



Dorchester - Railway Triangle Industrial Estate



## Dorchester - Casterbridge Trading Estate



# Weymouth - Mount Pleasant Business Park



Weymouth - Littlemoor Urban Extension (N.B – Littlemoor Urban Extension is identified as a mixed-use site, which will include employment and residential development, part of the site will contribute to the employment supply. The entire site is shown as the area for employment development has not yet been identified).



Osprey Quay - Portland



#### Portland Port - Portland



Portland - Tradecroft Industrial Estate



Portland - Inmosthay Industrial Estate



Crossways - South of Warmwell Road (N.B – South of Warmwell Road is identified as a mixed-use site, which will include employment and residential development, part of the site will contribute to the employment supply. The entire site is shown as the area for employment development has not yet been identified).



Crossways - Hybri