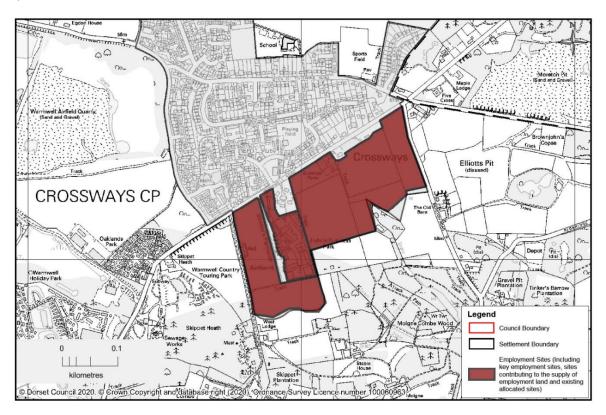

#### Portland Port - Portland

Portland - Tradecroft Industrial Estate

Portland - Inmosthay Industrial Estate

Crossways - South of Warmwell Road (N.B – South of Warmwell Road is identified as a mixed-use site, which will include employment and residential development, part of the site will contribute to the employment supply. The entire site is shown as the area for employment development has not yet been identified).

Crossways - Hybris Business Park

Chickerell - Granby Industrial Estate

Chickerell - Lynch Lane Industrial Estate