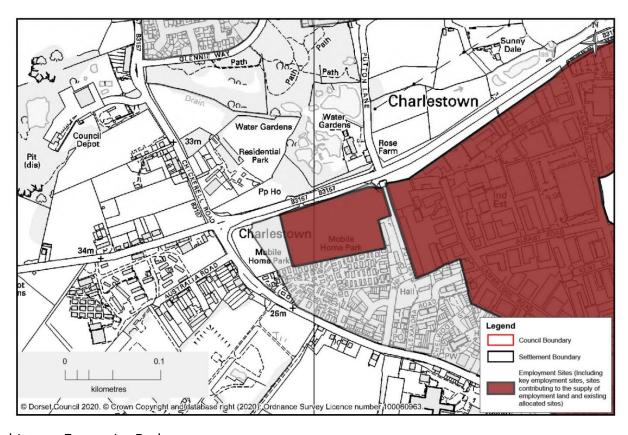

# Weymouth - Mount Pleasant Business Park

Weymouth - Littlemoor Urban Extension (N.B – Littlemoor Urban Extension is identified as a mixed-use site, which will include employment and residential development, part of the site will contribute to the employment supply. The entire site is shown as the area for employment development has not yet been identified).