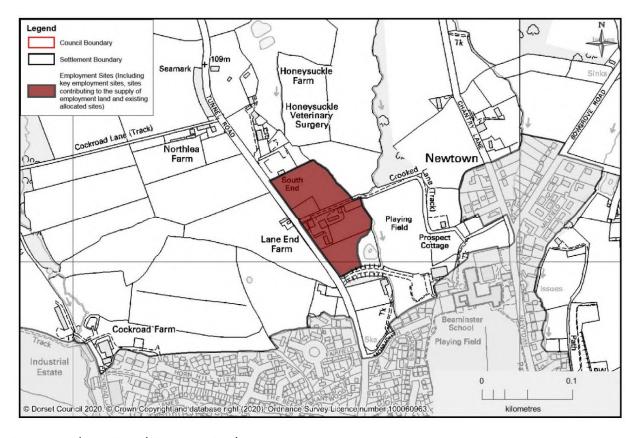

ate



### Stalbridge - Gibbs Marsh Trading Estate



#### Sturminster Newton - North Dorset Business Park



#### Sturminster Newton - Butts Pond Industrial Estate



# Western Dorset functional area

Bridport - Vearse Farm Urban Extension (N.B – Vearse Farm is identified as a mixed-use site, which will include employment and residential development, part of the site will contribute to the employment supply. The entire site is shown as the area for employment development has not yet been identified).



Bridport - St Michael's Trading Estate



**Bridport - Gore Cross** 



Bridport - St Andrews Trading Estate



Bridport - North Mills Trading Estate



Bridport - Dreadnought Trading Estate



Beaminster - Land to the south of Broadwindsor Road



#### Beaminster - Land at Lane End Farm



Lyme Regis - Uplyme Road Business Park