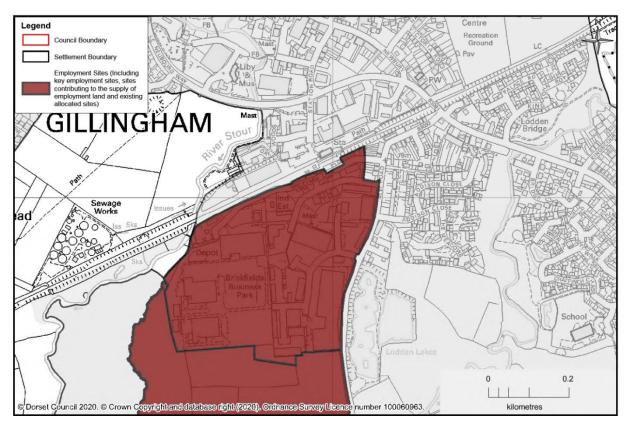

# Northern Dorset functional area

Gillingham - Gillingham Southern Extension

Gillingham - Land at Park Farm (northern portion)

### Gillingham - Brickfield Industrial Estate

Gillingham - Kingsmead Business Park