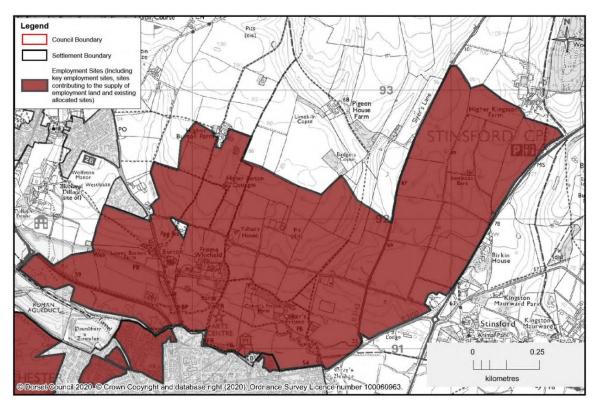

# **Central Dorset functional area**

Dorchester - Poundbury Mixed Use Development ((N.B – Poundbury is identified as a mixed-use site, which will include employment and residential development, part of the site will contribute to the employment supply. The entire site is shown as the areas for employment development in the remaining part of the site have not yet been finalised).



Dorchester - Land north of Dorchester (N.B – Land north of Dorchester is identified as a mixed-use site, which will include employment and residential development, part of the site will contribute to the employment supply. The entire site is shown as the area for employment development has not yet been identified).



Dorchester - Poundbury Parkway Farm Business Site



#### Dorchester - Marabout/The Grove Industrial Estate



Dorchester - Poundbury West Industrial Estate



### Dorchester - Allington Industrial Estate



Dorchester - Railway Triangle Industrial Estate



## Dorchester - Casterbridge Trading Estate



# Weymouth - Mount Pleasant Business Park



Weymouth - Littlemoor Urban Extension (N.B – Littlemoor Urban Extension is identified as a mixed-use site, which will include employment and residential development, part of the site will contribute to the employment supply. The entire site is shown as the area for employment development has not yet been identified).



Osprey Quay - Portland



#### Portland Port - Portland



Portland - Tradecroft Industrial Estate



Portland - Inmosthay In