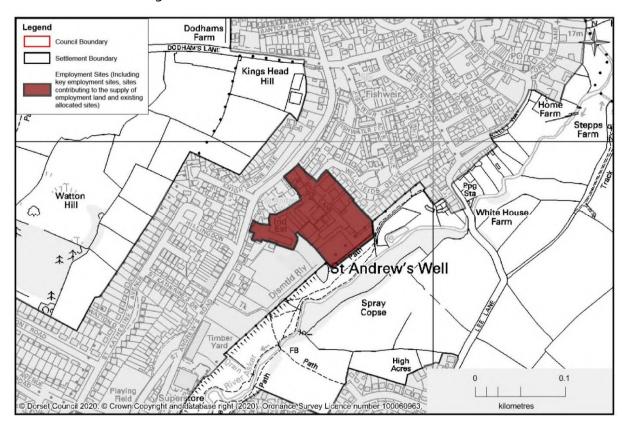

Bridport - St Michael's Trading Estate

**Bridport - Gore Cross** 

Bridport - St Andrews Trading Estate

Bridport - North Mills Trading Estate

Bridport - Dreadnought Trading Estate

Beaminster - Land to the south of Broadwindsor Road