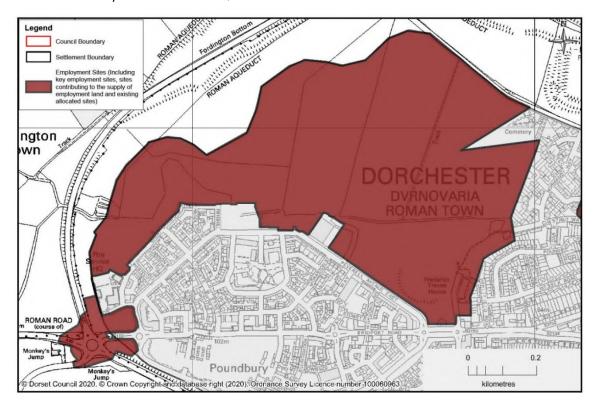

# **Central Dorset functional area**

Dorchester - Poundbury Mixed Use Development ((N.B – Poundbury is identified as a mixed-use site, which will include employment and residential development, part of the site will contribute to the employment supply. The entire site is shown as the areas for employment development in the remaining part of the site have not yet been finalised).

Dorchester - Land north of Dorchester (N.B – Land north of Dorchester is identified as a mixed-use site, which will include employment and residential development, part of the site will contribute to the employment supply. The entire site is shown as the area for employment development has not yet been identified).

Dorchester - Poundbury Parkway Farm Business Site