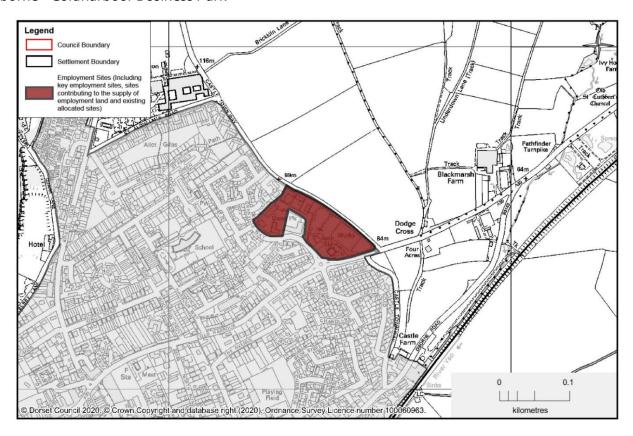

functional area

Gillingham - Gillingham Southern Extension



Gillingham - Land at Park Farm (northern portion)



### Gillingham - Brickfield Industrial Estate



Gillingham - Kingsmead Business Park



### Shaftesbury - South of the A30



# Shaftesbury - Wincombe Business Park



### Shaftesbury - Longmead Industrial Estate



#### Sherborne - Land at Barton Farm



Sherborne - Land south of Bradford Road (N.B – Land south of Bradford Road is identified as a mixed-use, which will include employment and residential development, only a small part of the entire site will contribute to the employment supply. The entire site is shown as the area for employment development has not yet been identified).



#### Sherborne - South Western Business Park



Sherborne - Coldharbour Business Park



Stalbridge - Land Adjacent to the Sidings



Stalbridge - Station Road Business Park/Stalbridge Trading Estate



### Stalbridge - Gibbs Marsh Trading Estate



#### Sturminster Newton - North Dorset Business Park



#### Sturminster Newton - Butts Pond Industrial Estate



# Western Dorset functional area

Bridport - Vearse Farm Urban Extension (N.B – Vearse Farm is identified as a mixed-use site, which will include employment and residential development, part of the site will contribute to the employment supply. The entire site is shown as the area for employment development has not yet been identified).



Bridport - St Michael's Trading Estate



**Bridport - Gore Cross** 



Bridport - St Andrews Trading Estate



Bridport - North Mills Trading Estate



Bridport - Dreadnought Tradi