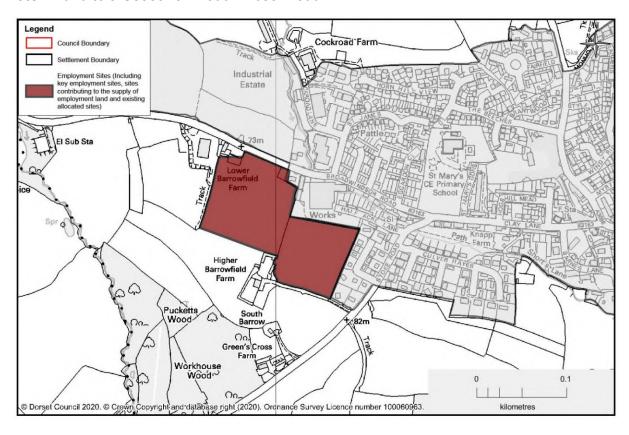

Bridport - St Michael's Trading Estate

**Bridport - Gore Cross** 

Bridport - St Andrews Trading Estate

Bridport - North Mills Trading Estate

Bridport - Dreadnought Trading Estate

Beaminster - Land to the south of Broadwindsor Road