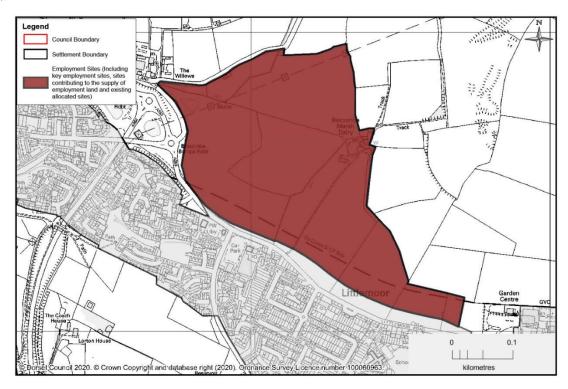

# Weymouth - Mount Pleasant Business Park

Weymouth - Littlemoor Urban Extension (N.B – Littlemoor Urban Extension is identified as a mixed-use site, which will include employment and residential development, part of the site will contribute to the employment supply. The entire site is shown as the area for employment development has not yet been identified).