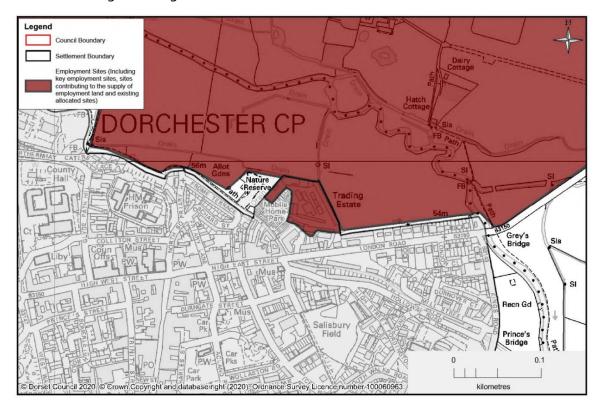

e will contribute to the employment supply. The entire site is shown as the areas for employment development in the remaining part of the site have not yet been finalised).



Dorchester - Land north of Dorchester (N.B – Land north of Dorchester is identified as a mixed-use site, which will include employment and residential development, part of the site will contribute to the employment supply. The entire site is shown as the area for employment development has not yet been identified).



Dorchester - Poundbury Parkway Farm Business Site



#### Dorchester - Marabout/The Grove Industrial Estate



Dorchester - Poundbury West Industrial Estate



### Dorchester - Allington Industrial Estate



Dorchester - Railway Triangle Industrial Estate



## Dorchester - Casterbridge Trading Estate



# Weymouth - Mount Pleasant Business Park



Weymouth - Littlemoor Urban Extension (N.B – Littlemoor Urban Extension is identified as a mixed-use site, which will include employment and residential development, part of the site will contribute to the employment supply. The entire site is shown as the area for employment development has not yet been identified).



Osprey Quay - Portland



#### Portland Port - Portland



Portland - Tradecroft Industrial Estate



Portland - Inmosthay Industrial Estate



Crossways - South of Warmwell Road (N.B – South of Warmwell Road is identified as a mixed-use site, which will include employment and residential development, part of the site will contribute to the employment supply. The entire site is shown as the area for employment development has n