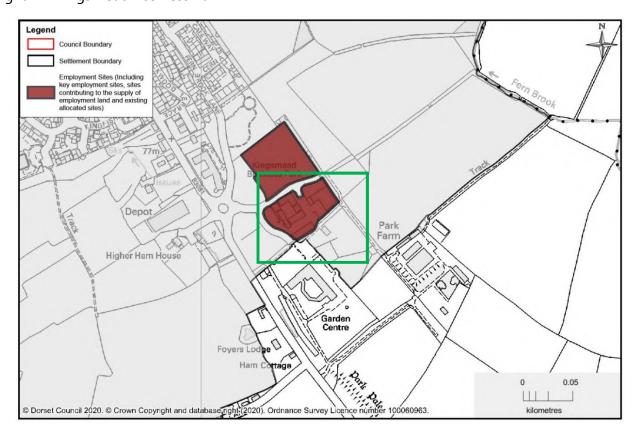

### Gillingham - Brickfield Industrial Estate

Gillingham - Kingsmead Business Park