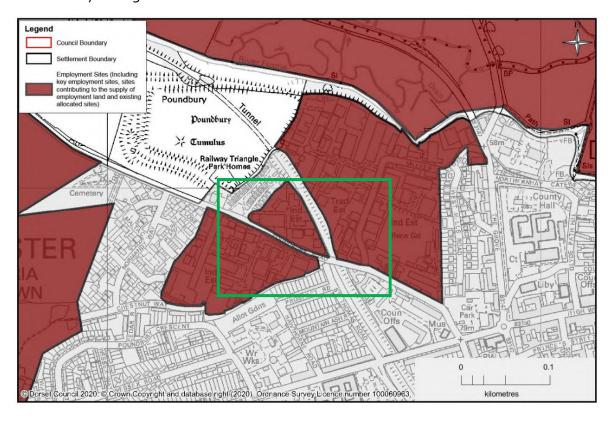

# **Central Dorset functional area**

Dorchester - Poundbury Mixed Use Development ((N.B – Poundbury is identified as a mixed-use site, which will include employment and residential development, part of the site will contribute to the employment supply. The entire site is shown as the areas for employment development in the remaining part of the site have not yet been finalised).

### Dorchester - Allington Industrial Estate

Dorchester - Railway Triangle Industrial Estate