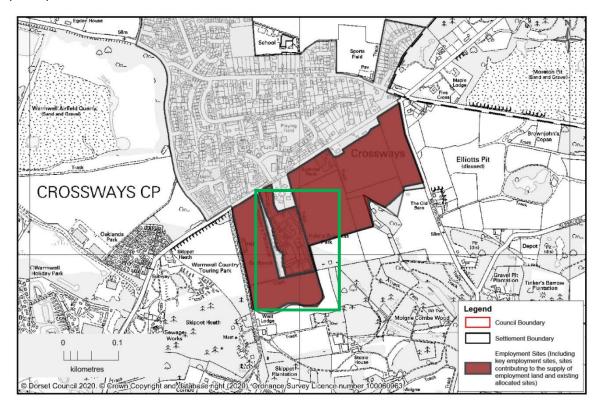

#### Portland Port - Portland

Portland - Tradecroft Industrial Estate

Portland - Inmosthay Industrial Estate

Crossways - South of Warmwell Road (N.B – South of Warmwell Road is identified as a mixed-use site, which will include employment and residential development, part of the site will contribute to the employment supply. The entire site is shown as the area for employment development has not yet been identified).

Crossways - Hybris Business Park

Chickerell - Granby Industrial Estate

Chickerell - Lynch Lane Industrial Estate