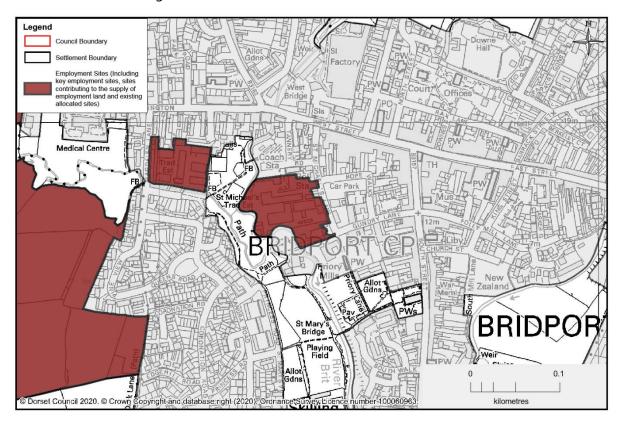

Bridport - St Michael's Trading Estate

**Bridport - Gore Cross** 

Bridport - St Andrews Trading Estate

Bridport - North Mills Trading Estate

Bridport - Dreadnought Trading Estate

Beaminster - Land to the south of Broadwindsor Road