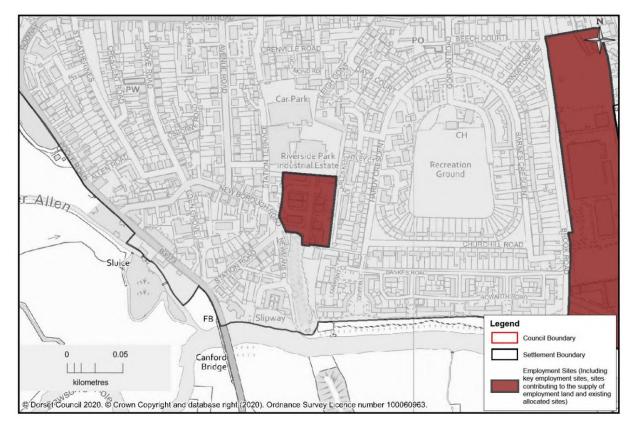

Wimborne/Colehill - Brook Road

Wimborne - Stone Lane Industrial Estate

Wimborne - Riverside Industrial Estate

Three Legged Cross - Woolsbridge Industrial Estate and Extension

Bere Regis - North Street

Holton Heath - Holton Heath Trading Park