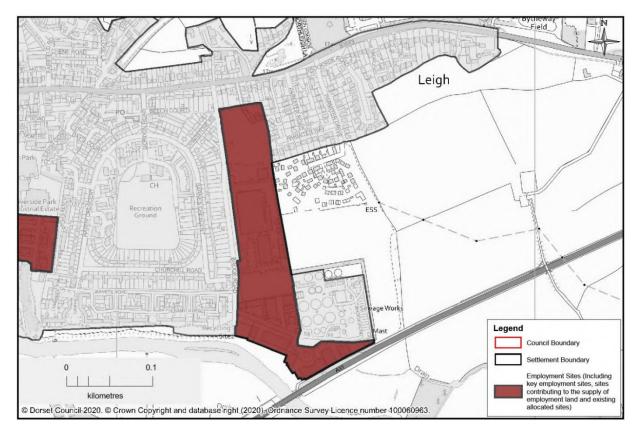

Wimborne/Colehill - Brook Road

Wimborne - Stone Lane Industrial Estate

Wimborne - Riverside Industrial Estate

Three Legged Cross - Woolsbridge Industrial Estate and Extension

Bere Regis - North Street

Holton Heath - Holton Heath Trading Park