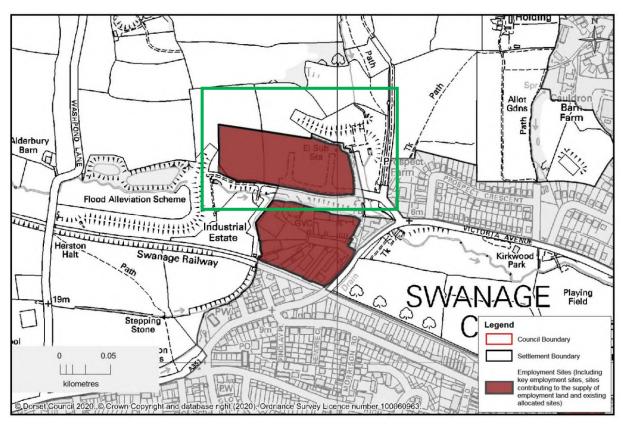

#### Lytchett Matravers - Axium Centre

Upton - Factory Road

Swanage - Prospect Business Park

Swanage - Kings Court Business Centre