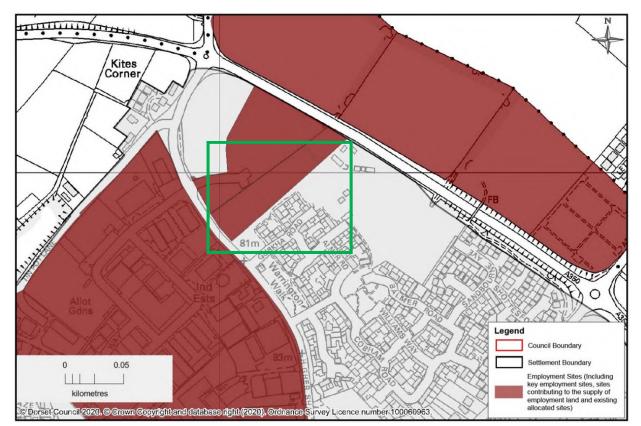

#### Ferndown - Blunts Farm

Ferndown - Land East of Cobham Road

Ferndown - Land west and south of Longham Roundabouts

Ferndown - Ferndown Industrial Estate/Uddens Industrial Estate

Verwood - Ebblake Industrial Estate and Extension