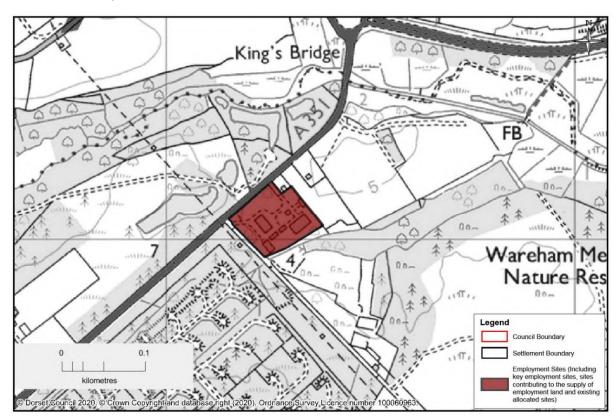

#### Wareham - Sandford Lane

Westminster Road Industrial Estate - Wareham

#### Wareham - John's Road

West Moors - Gundrymoor Industrial Estate