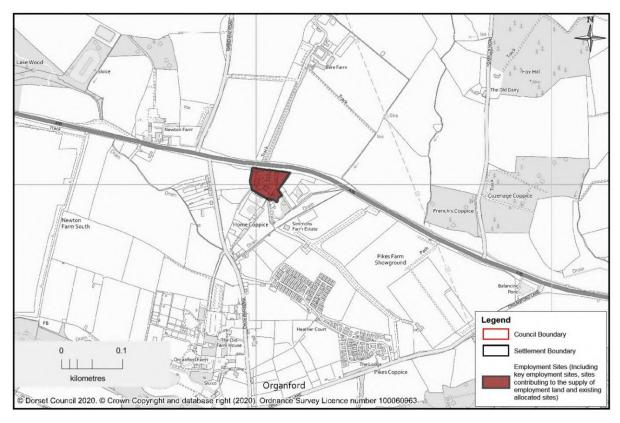

ford - Glenmore Business Park



#### Ferndown - Blunts Farm



Ferndown - Land East of Cobham Road





Ferndown - Land west and south of Longham Roundabouts

Ferndown - Ferndown Industrial Estate/Uddens Industrial Estate



Verwood - Ebblake Industrial Estate and Extension



Wimborne/Colehill - Brook Road



Wimborne - Stone Lane Industrial Estate



Wimborne - Riverside Industrial Estate





Three Legged Cross - Woolsbridge Industrial Estate and Extension

Bere Regis - North Street



Holton Heath - Holton Heath Trading Park



Holton Heath - Admiralty Park, Sandford





Holton Heath - Romany Works, Sandford

Sturminster Marshall - Bailie Gate and extension



#### Wool - Dorset Innovation Park



Lytchett Matravers - Freeland Business Park



#### Lytchett Matravers - Axium Centre



Upton - Factory Road



Swanage - Prospect Business Park



Swanage - Kings Court Business Centre



#### Wareham - Sandford Lane



Westminster Road Industrial Estate - Wareham



#### Wareham - John's Road



West Moors - Gundrymoor Industrial Estate