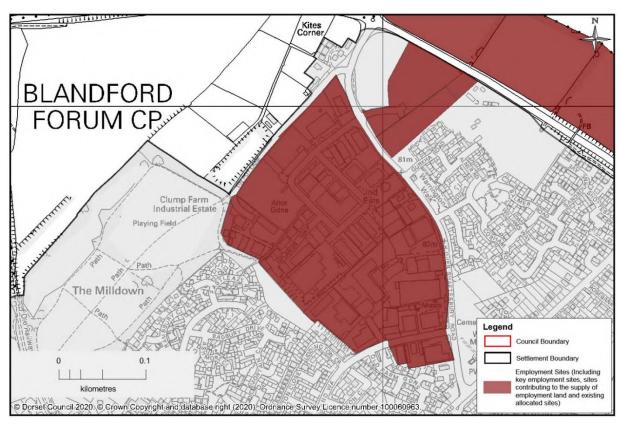

### South Eastern Dorset functional area

Blandford - Land north-east of Blandford Forum (N.B – Land north-east of Blandford Forum is identified as a mixed-use site, which will include employment and residential development, part of the site will contribute to the employment supply. The entire site is shown as the area for employment development has not yet been identified).