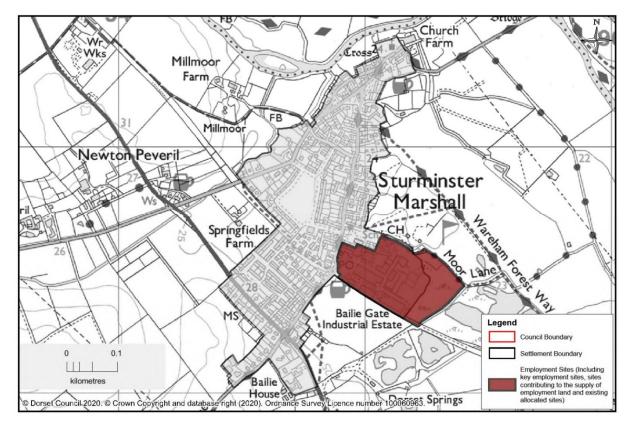

Holton Heath - Admiralty Park, Sandford

Holton Heath - Romany Works, Sandford

Sturminster Marshall - Bailie Gate and extension