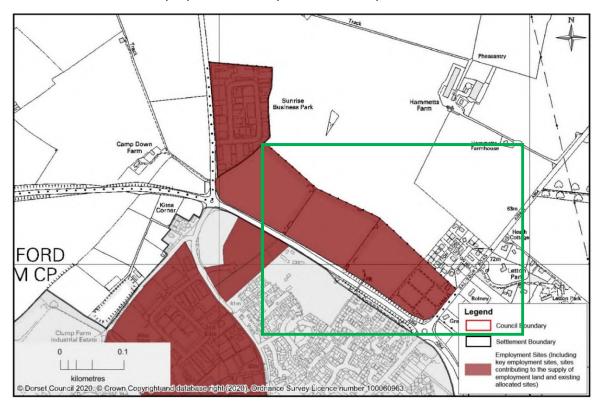

Blandford - Land off Higher Shaftesbury Lane

Blandford - Sunrise Business Park

Blandford - Holland Way/Blandford Heights/Clump Farm/ Uplands

Blandford - Glenmore Business Park