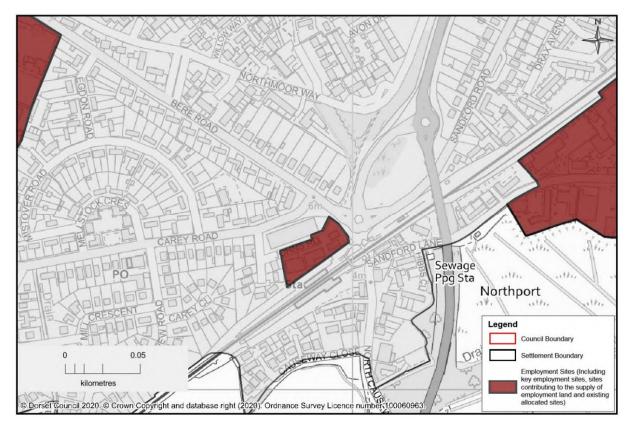

Holton Heath - Admiralty Park, Sandford

Holton Heath - Romany Works, Sandford

Sturminster Marshall - Bailie Gate and extension