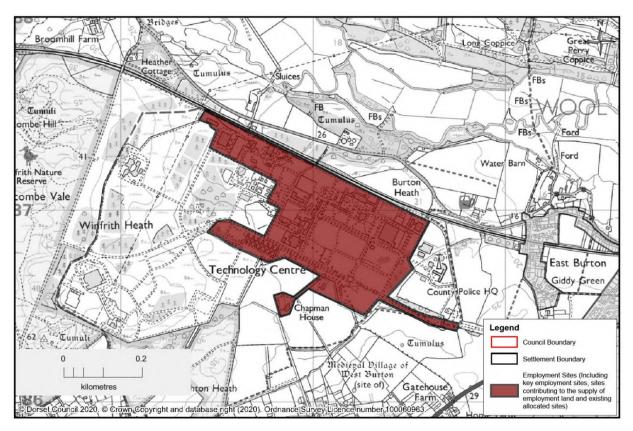

e Business Park





Blandford - Holland Way/Blandford Heights/Clump Farm/ Uplands

Blandford - Glenmore Business Park



#### Ferndown - Blunts Farm



Ferndown - Land East of Cobham Road





Ferndown - Land west and south of Longham Roundabouts

Ferndown - Ferndown Industrial Estate/Uddens Industrial Estate



Verwood - Ebblake Industrial Estate and Extension



Wimborne/Colehill - Brook Road



Wimborne - Stone Lane Industrial Estate



Wimborne - Riverside Industrial Estate





Three Legged Cross - Woolsbridge Industrial Estate and Extension

Bere Regis - North Street



Holton Heath - Holton Heath Trading Park



Holton Heath - Admiralty Park, Sandford





Holton Heath - Romany Works, Sandford

Sturminster Marshall - Bailie Gate and extension



#### Wool - Dorset Innovation Park



Lytchett Matravers - Freeland Business Park



#### Lytchett Matravers - Axium Centre



Upton - Factory Road



Swanage - Prospect Business Park



Swanage - Kings Court Business Centre



#### Wareham - Sandford Lane



Westminster Road Industrial Estate - Wareham



#### Wareham - John's Road



West Moors - Gundrymoor Industrial Estate