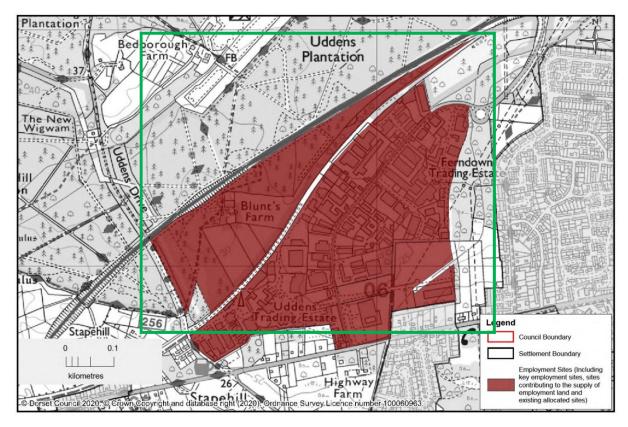

#### Ferndown - Blunts Farm

Ferndown - Land East of Cobham Road

Ferndown - Land west and south of Longham Roundabouts

Ferndown - Ferndown Industrial Estate/Uddens Industrial Estate

Verwood - Ebblake Industrial Estate and Extension