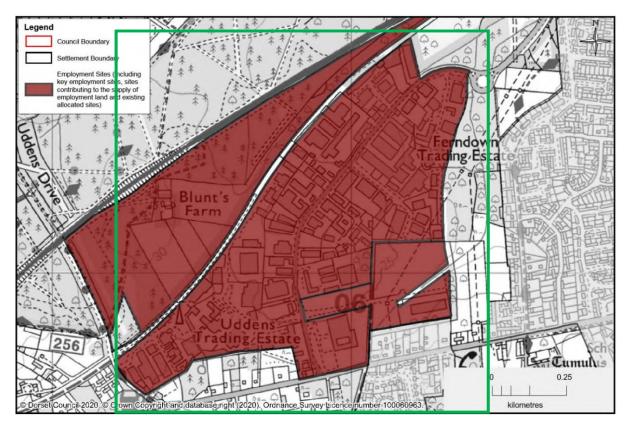

#### Ferndown - Blunts Farm

Ferndown - Land East of Cobham Road

Ferndown - Land west and south of Longham Roundabouts

Ferndown - Ferndown Industrial Estate/Uddens Industrial Estate

Verwood - Ebblake Industrial Estate and Extension