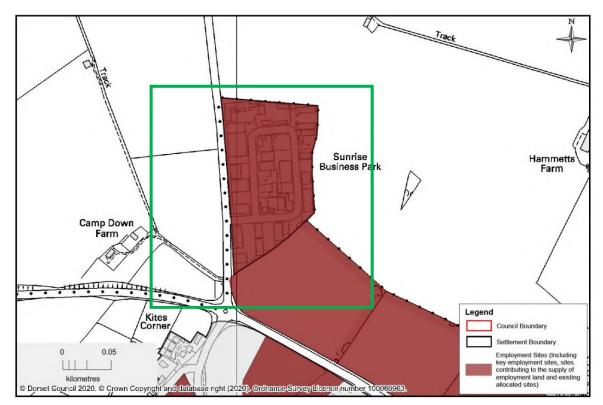

Blandford - Land off Higher Shaftesbury Lane

Blandford - Sunrise Business Park

Blandford - Holland Way/Blandford Heights/Clump Farm/ Uplands

Blandford - Glenmore Business Park