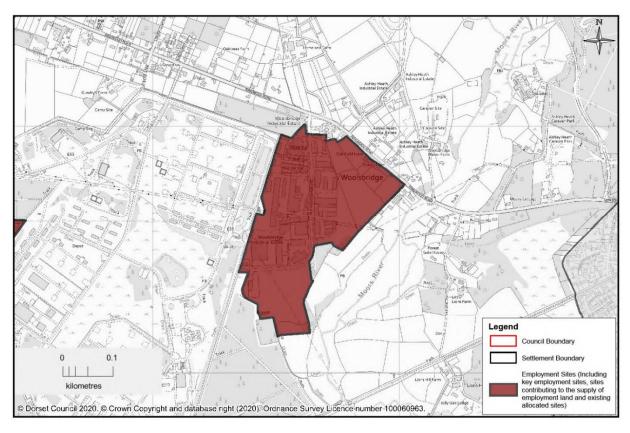

Wimborne/Colehill - Brook Road

Wimborne - Stone Lane Industrial Estate

Wimborne - Riverside Industrial Estate

Three Legged Cross - Woolsbridge Industrial Estate and Extension

Bere Regis - North Street

Holton Heath - Holton Heath Trading Park