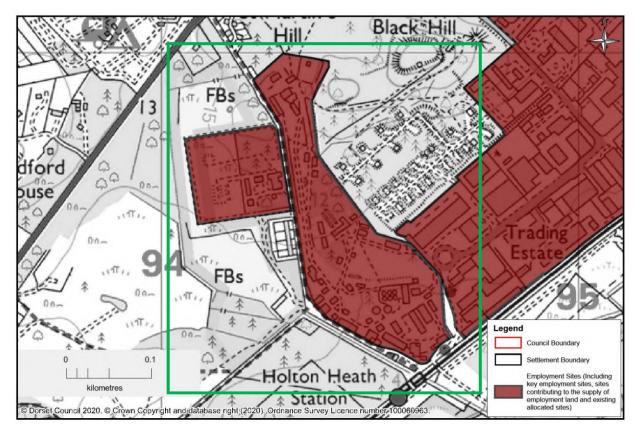

Wimborne/Colehill - Brook Road

Wimborne - Stone Lane Industrial Estate

Wimborne - Riverside Industrial Estate

Three Legged Cross - Woolsbridge Industrial Estate and Extension

Bere Regis - North Street

Holton Heath - Holton Heath Trading Park

Holton Heath - Admiralty Park, Sandford

Holton Heath - Romany Works, Sandford

Sturminster Marshall - Bailie Gate and extension