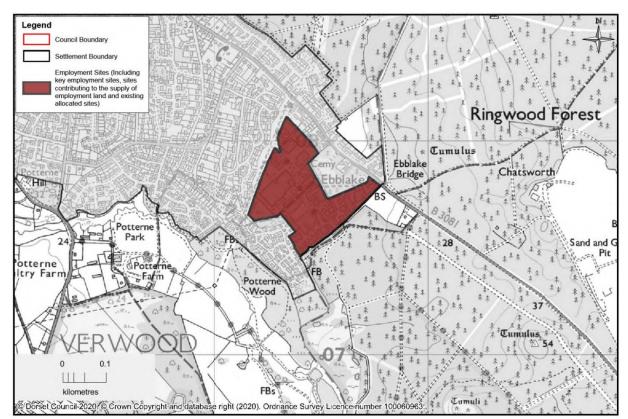

#### Ferndown - Blunts Farm

Ferndown - Land East of Cobham Road

Ferndown - Land west and south of Longham Roundabouts

Ferndown - Ferndown Industrial Estate/Uddens Industrial Estate

Verwood - Ebblake Industrial Estate and Extension