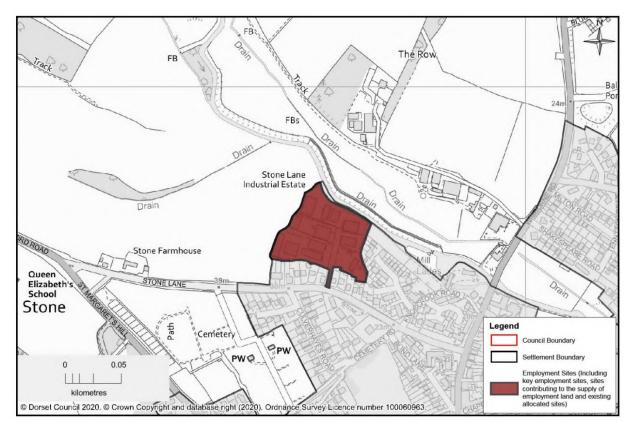

Wimborne/Colehill - Brook Road

Wimborne - Stone Lane Industrial Estate

Wimborne - Riverside Industrial Estate

Three Legged Cross - Woolsbridge Industrial Estate and Extension

Bere Regis - North Street

Holton Heath - Holton Heath Trading Park