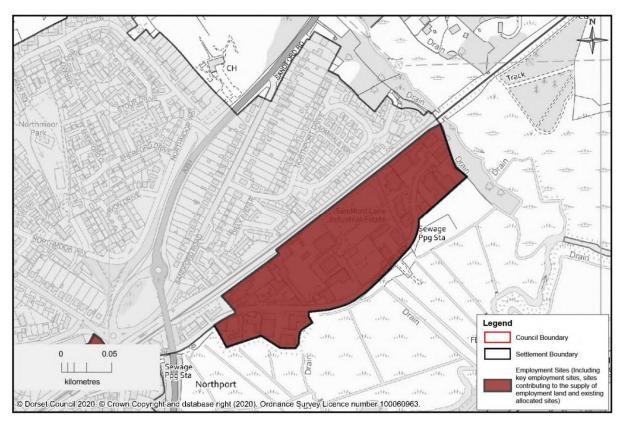

Holton Heath - Admiralty Park, Sandford

Holton Heath - Romany Works, Sandford

Sturminster Marshall - Bailie Gate and extension