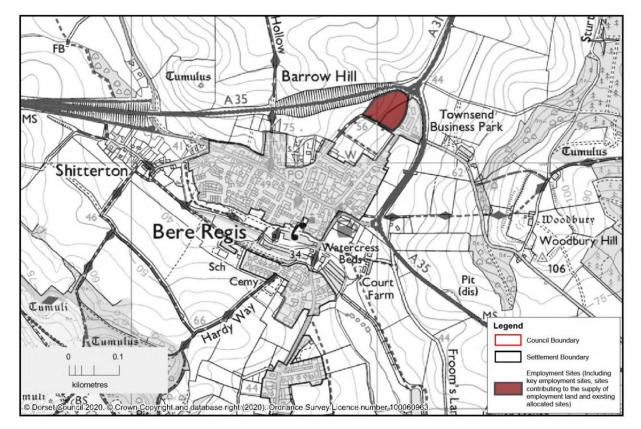

Wimborne/Colehill - Brook Road

Wimborne - Stone Lane Industrial Estate

Wimborne - Riverside Industrial Estate

Three Legged Cross - Woolsbridge Industrial Estate and Extension

Bere Regis - North Street

Holton Heath - Holton Heath Trading Park