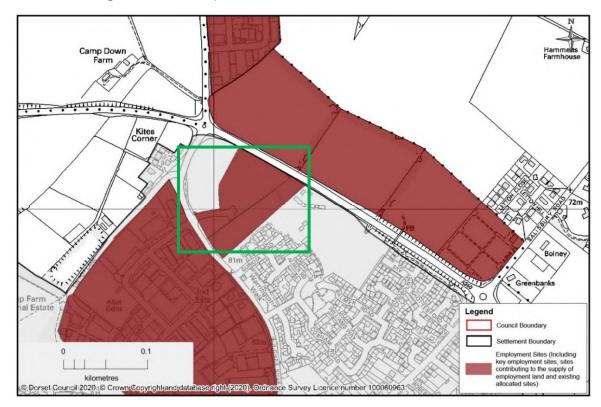

Blandford - Land off Higher Shaftesbury Lane

Blandford - Sunrise Business Park

Blandford - Holland Way/Blandford Heights/Clump Farm/ Uplands

Blandford - Glenmore Business Park