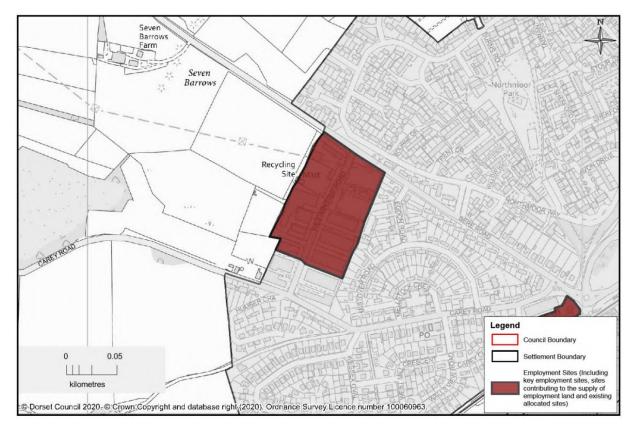

Holton Heath - Admiralty Park, Sandford

Holton Heath - Romany Works, Sandford

Sturminster Marshall - Bailie Gate and extension