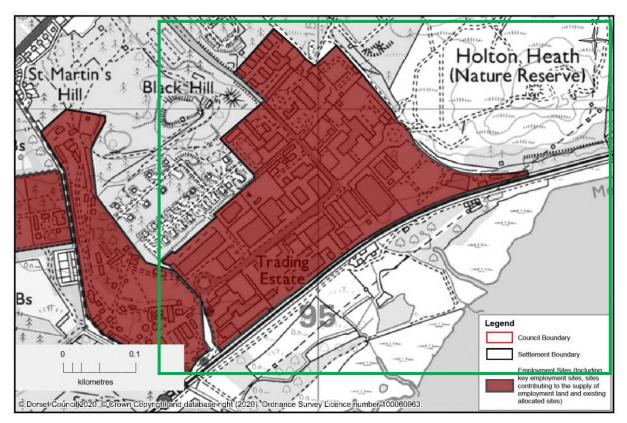

Wimborne/Colehill - Brook Road

Wimborne - Stone Lane Industrial Estate

Wimborne - Riverside Industrial Estate

Three Legged Cross - Woolsbridge Industrial Estate and Extension

Bere Regis - North Street

Holton Heath - Holton Heath Trading Park

Holton Heath - Admiralty Park, Sandford

Holton Heath - Romany Works, Sandford

Sturminster Marshall - Bailie Gate and extension