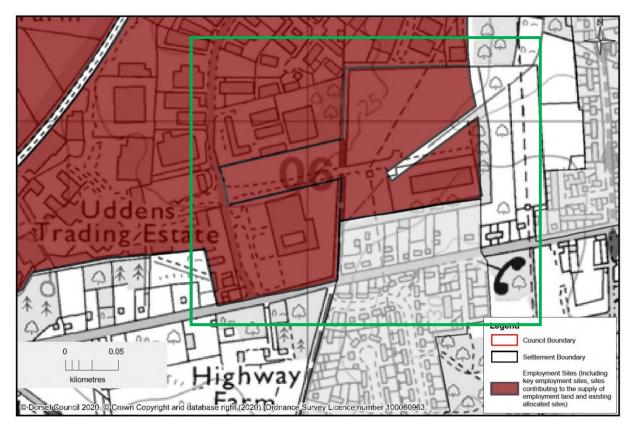

#### Ferndown - Blunts Farm

Ferndown - Land East of Cobham Road

Ferndown - Land west and south of Longham Roundabouts

Ferndown - Ferndown Industrial Estate/Uddens Industrial Estate

Verwood - Ebblake Industrial Estate and Extension