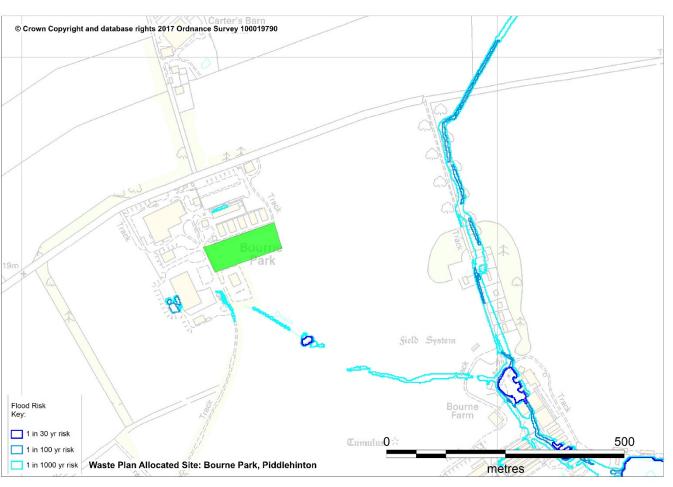

| Waste Sites Proposed for Allocation in the Bournemouth, Dorset and Poole Waste Plan |                                                                                                                                                                                                                                                                                                                                                                                                                                                                                                                                                                                                                                                                                                                                                                                  |  |
|-------------------------------------------------------------------------------------|----------------------------------------------------------------------------------------------------------------------------------------------------------------------------------------------------------------------------------------------------------------------------------------------------------------------------------------------------------------------------------------------------------------------------------------------------------------------------------------------------------------------------------------------------------------------------------------------------------------------------------------------------------------------------------------------------------------------------------------------------------------------------------|--|
| Site Name and reference:                                                            | Inset 11 – Bourne Park, Piddlehinton                                                                                                                                                                                                                                                                                                                                                                                                                                                                                                                                                                                                                                                                                                                                             |  |
| Proposed uses:                                                                      | Green Waste Composting                                                                                                                                                                                                                                                                                                                                                                                                                                                                                                                                                                                                                                                                                                                                                           |  |
| Lead Local Flood Authority comments:                                                | The site/s are entirely within Flood Zone 1 (low risk of fluvial flooding), with little or no indication of surface water flooding other than localised ponding during severe rainfall events (100/1000yr), adjacent to the black lined area and existing buildings. The site area is given as (0.9 ha) less than the 1 ha threshold for the identification of major development, and any new buildings are unlikely to exceed 1000m2, therefore it is unlikely that DCC/FRM will need to comment as LLFA in respect of surface water management. However any subsequent consideration of surface water management will need to comply with current guidance and the requirements of the NPPF, to ensure both that the site is protected and that no off-site worsening results. |  |
| Environment Agency Comments:                                                        | See Site Assessment for detailed comments                                                                                                                                                                                                                                                                                                                                                                                                                                                                                                                                                                                                                                                                                                                                        |  |