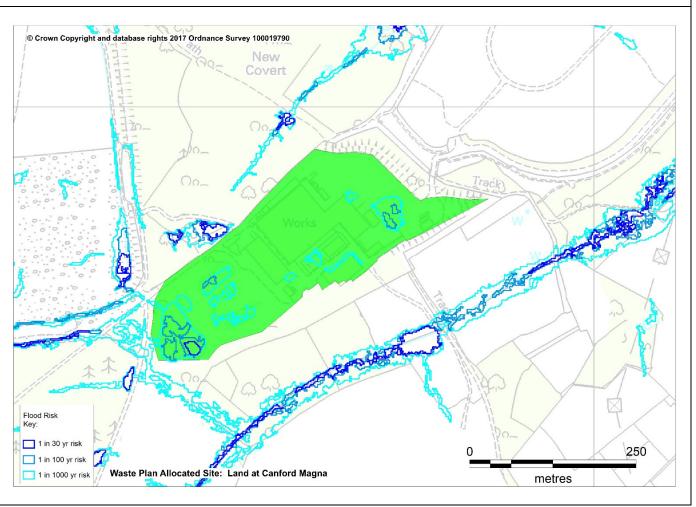

| Waste Sites Proposed for Allocation in the Bournemouth, Dorset and Poole Waste Plan |                                                                                                                                                                                                                                                                                                                                                                                                                                                             |  |
|-------------------------------------------------------------------------------------|-------------------------------------------------------------------------------------------------------------------------------------------------------------------------------------------------------------------------------------------------------------------------------------------------------------------------------------------------------------------------------------------------------------------------------------------------------------|--|
| Site Name and reference:                                                            | Inset 8 – Land at Canford Magna, Poole                                                                                                                                                                                                                                                                                                                                                                                                                      |  |
| Proposed uses:                                                                      | Opportunities for intensification of the site including the management of an increased tonnage of non-hazardous waste.                                                                                                                                                                                                                                                                                                                                      |  |
| Lead Local Flood Authority comments:                                                | This site falls within the boundary of the Borough of Poole (BoP) which operates as a Unitary Authority. As such BoP act as the relevant LLFA for this site. The site appears to be within Flood Zone 1, but is thought to be at some risk of surface water flooding, and isolated ponding. As the existing and combined sites are in excess of 1 ha they would be regarded as major development requiring LLFA input in terms of surface water management. |  |
| Environment Agency Comments:                                                        | See Site Assessment for detailed comments                                                                                                                                                                                                                                                                                                                                                                                                                   |  |