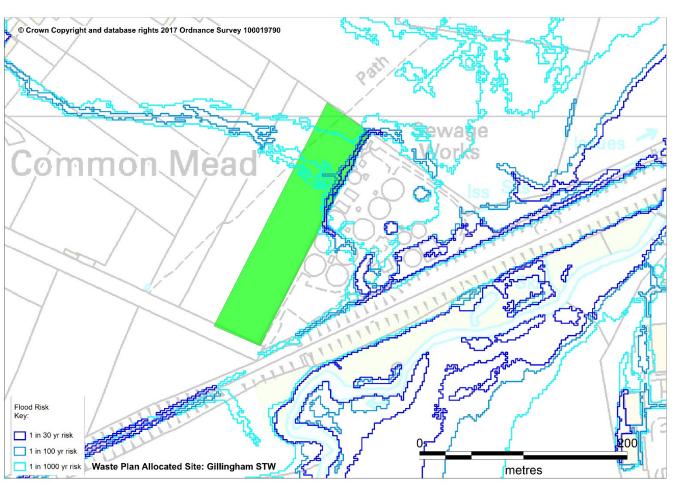

| Waste Sites Proposed for Allocation in the Bournemouth, Dorset and Poole Waste Plan |                                                                                                                                                                                                                                                                                                                                                                                                                                                                                                                                                                                                                                                                                                                                                                                                                                                                                                                                                               |  |
|-------------------------------------------------------------------------------------|---------------------------------------------------------------------------------------------------------------------------------------------------------------------------------------------------------------------------------------------------------------------------------------------------------------------------------------------------------------------------------------------------------------------------------------------------------------------------------------------------------------------------------------------------------------------------------------------------------------------------------------------------------------------------------------------------------------------------------------------------------------------------------------------------------------------------------------------------------------------------------------------------------------------------------------------------------------|--|
| Site Name and reference:                                                            | Inset 12 – Gillingham Sewage Treatment Works                                                                                                                                                                                                                                                                                                                                                                                                                                                                                                                                                                                                                                                                                                                                                                                                                                                                                                                  |  |
| Proposed uses:                                                                      | Sewage treatment works (extension to existing facility)                                                                                                                                                                                                                                                                                                                                                                                                                                                                                                                                                                                                                                                                                                                                                                                                                                                                                                       |  |
| Lead Local Flood Authority comments:                                                | Whilst the eastern half of the existing STP site falls within Flood Zones 2 & 3 (medium & high risk of fluvial flooding), the site indicated by the red line boundary is entirely within Flood Zone 1 (low risk of fluvial flooding). However the northern half of the site indicated is thought to be at risk of surface water flooding (1:30/100/1000yr). Given that the site area is given as 1.15 ha any development proposals are likely to be considered as major, for which our involvement and consultation as LLFA would be necessary with regard to surface water management. The necessary consideration of surface water management will need to comply with current guidance and the requirements of the NPPF, to ensure both that the site is protected and that no off-site worsening results. We are in agreement with the EA's previous input, but suggest that DCC as LLFA are identified as the lead in terms of surface water management. |  |
| Environment Agency Comments:                                                        | See Site Assessment for detailed comments                                                                                                                                                                                                                                                                                                                                                                                                                                                                                                                                                                                                                                                                                                                                                                                                                                                                                                                     |  |