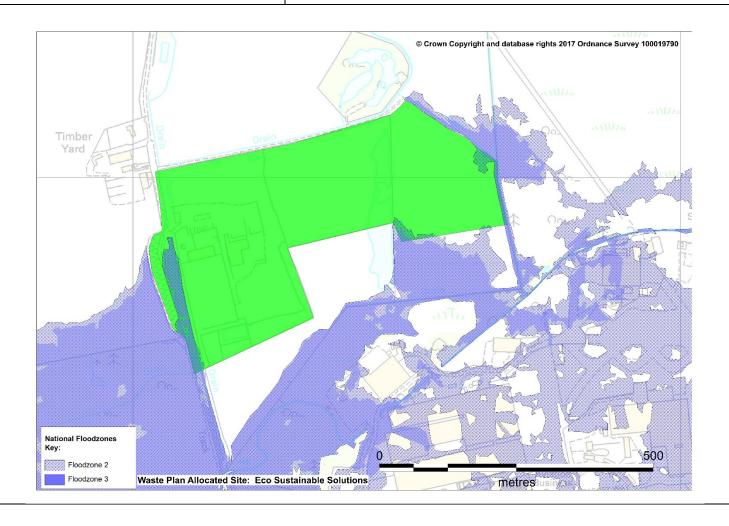

| Waste Sites Proposed for Allocation in the Bournemouth, Dorset and Poole Waste Plan |                                                                                                                                                                                                                                                                                                                                                                                                                                                                                                                                                                                                                                                                                                                                                                                                                                                                                                                                                                                                                                                                                                                                                                                                                                                                                                                                |  |
|-------------------------------------------------------------------------------------|--------------------------------------------------------------------------------------------------------------------------------------------------------------------------------------------------------------------------------------------------------------------------------------------------------------------------------------------------------------------------------------------------------------------------------------------------------------------------------------------------------------------------------------------------------------------------------------------------------------------------------------------------------------------------------------------------------------------------------------------------------------------------------------------------------------------------------------------------------------------------------------------------------------------------------------------------------------------------------------------------------------------------------------------------------------------------------------------------------------------------------------------------------------------------------------------------------------------------------------------------------------------------------------------------------------------------------|--|
| Site Name and reference:                                                            | Inset 7 – Eco Sustainable Solutions, Parley                                                                                                                                                                                                                                                                                                                                                                                                                                                                                                                                                                                                                                                                                                                                                                                                                                                                                                                                                                                                                                                                                                                                                                                                                                                                                    |  |
| Proposed uses:                                                                      | Opportunities for intensification of the site including the management of non-hazardous waste                                                                                                                                                                                                                                                                                                                                                                                                                                                                                                                                                                                                                                                                                                                                                                                                                                                                                                                                                                                                                                                                                                                                                                                                                                  |  |
| Lead Local Flood Authority comments:                                                | Whilst the site falls largely within Flood Zone 1 (low risk of fluvial flooding), it shows some indicative surface water flooding during more significant rainfall events (100/1000yr), as isolated ponding. The total site is given as 17 ha, and is therefore highly likely to represent major development, subject to the configuration of any subsequent (planning) proposals. Major development proposals require our (DCC/FRM) involvement and consultation as LLFA and statutory consultee for surface water management. Existing site drainage is unclear, with all (four) boundaries adjoining mapped Ordinary Watercourses (OW), which eventually appear to join a receiving system, flowing east towards the Moors River. The necessary consideration of surface water management would need to comply with current guidance and the requirements of the NPPF to ensure that the site is protected and that no off-site worsening results. To this end we are in agreement with the Environment Agency's (EA) previous input, and confirm that DCC, as LLFA, are the lead agency in terms of surface water management and Land Drainage Consent (LDC) for works impacting upon any OW channels within or adjoining the site. Water quality / contamination issues fall to the EA, as regulator for Water Resources. |  |
| Environment Agency Comments:                                                        | See Site Assessment for detailed comments                                                                                                                                                                                                                                                                                                                                                                                                                                                                                                                                                                                                                                                                                                                                                                                                                                                                                                                                                                                                                                                                                                                                                                                                                                                                                      |  |