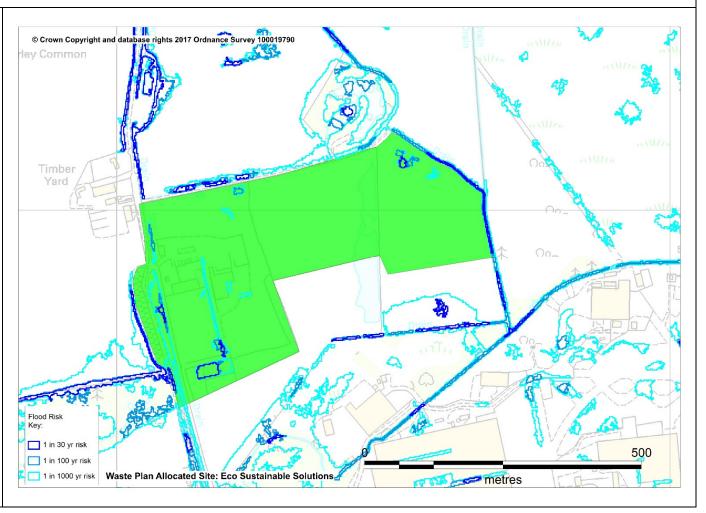

| Waste Sites Proposed for Allocation in the Bournemouth, Dorset and Poole Waste Plan |                                                                                                                                                                                                                                                                                                                                                                                                                                                                                                                                                                                                                                                                                                                                                                                                                                                                                                                                                                                                                                                                                                                                                                                                                                                                                                                                |  |
|-------------------------------------------------------------------------------------|--------------------------------------------------------------------------------------------------------------------------------------------------------------------------------------------------------------------------------------------------------------------------------------------------------------------------------------------------------------------------------------------------------------------------------------------------------------------------------------------------------------------------------------------------------------------------------------------------------------------------------------------------------------------------------------------------------------------------------------------------------------------------------------------------------------------------------------------------------------------------------------------------------------------------------------------------------------------------------------------------------------------------------------------------------------------------------------------------------------------------------------------------------------------------------------------------------------------------------------------------------------------------------------------------------------------------------|--|
| Site Name and reference:                                                            | Inset 7 – Eco Sustainable Solutions, Parley                                                                                                                                                                                                                                                                                                                                                                                                                                                                                                                                                                                                                                                                                                                                                                                                                                                                                                                                                                                                                                                                                                                                                                                                                                                                                    |  |
| Proposed uses:                                                                      | Opportunities for intensification of the site including the management of non-hazardous waste                                                                                                                                                                                                                                                                                                                                                                                                                                                                                                                                                                                                                                                                                                                                                                                                                                                                                                                                                                                                                                                                                                                                                                                                                                  |  |
| Lead Local Flood Authority comments:                                                | Whilst the site falls largely within Flood Zone 1 (low risk of fluvial flooding), it shows some indicative surface water flooding during more significant rainfall events (100/1000yr), as isolated ponding. The total site is given as 17 ha, and is therefore highly likely to represent major development, subject to the configuration of any subsequent (planning) proposals. Major development proposals require our (DCC/FRM) involvement and consultation as LLFA and statutory consultee for surface water management. Existing site drainage is unclear, with all (four) boundaries adjoining mapped Ordinary Watercourses (OW), which eventually appear to join a receiving system, flowing east towards the Moors River. The necessary consideration of surface water management would need to comply with current guidance and the requirements of the NPPF to ensure that the site is protected and that no off-site worsening results. To this end we are in agreement with the Environment Agency's (EA) previous input, and confirm that DCC, as LLFA, are the lead agency in terms of surface water management and Land Drainage Consent (LDC) for works impacting upon any OW channels within or adjoining the site. Water quality / contamination issues fall to the EA, as regulator for Water Resources. |  |
| Environment Agency Comments:                                                        | See Site Assessment for detailed comments                                                                                                                                                                                                                                                                                                                                                                                                                                                                                                                                                                                                                                                                                                                                                                                                                                                                                                                                                                                                                                                                                                                                                                                                                                                                                      |  |