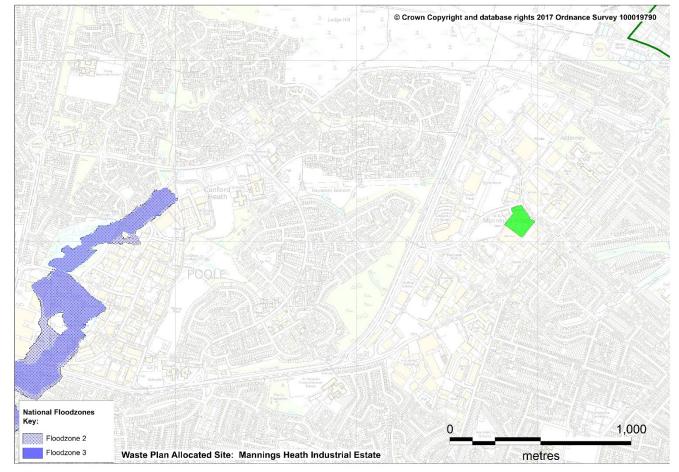

| Waste Sites Proposed for Allocation in the Bournemouth, Dorset and Poole Waste Plan                                                                                                                                                                                                                                                                                                                                                                                                                                                                                                                                                                                                                                                                                                                                                                                                                                                                                                                                                                                                                                                                                                                                                                                                                                                                                                                                                                                                                                                                                                                                                                                                                                                                                                                                                                                                                                                                                                                                                                                                                                            |                                                                                                                                                                                                                                                                                                                                                                                                                                            |  |
|--------------------------------------------------------------------------------------------------------------------------------------------------------------------------------------------------------------------------------------------------------------------------------------------------------------------------------------------------------------------------------------------------------------------------------------------------------------------------------------------------------------------------------------------------------------------------------------------------------------------------------------------------------------------------------------------------------------------------------------------------------------------------------------------------------------------------------------------------------------------------------------------------------------------------------------------------------------------------------------------------------------------------------------------------------------------------------------------------------------------------------------------------------------------------------------------------------------------------------------------------------------------------------------------------------------------------------------------------------------------------------------------------------------------------------------------------------------------------------------------------------------------------------------------------------------------------------------------------------------------------------------------------------------------------------------------------------------------------------------------------------------------------------------------------------------------------------------------------------------------------------------------------------------------------------------------------------------------------------------------------------------------------------------------------------------------------------------------------------------------------------|--------------------------------------------------------------------------------------------------------------------------------------------------------------------------------------------------------------------------------------------------------------------------------------------------------------------------------------------------------------------------------------------------------------------------------------------|--|
| Site Name and reference:                                                                                                                                                                                                                                                                                                                                                                                                                                                                                                                                                                                                                                                                                                                                                                                                                                                                                                                                                                                                                                                                                                                                                                                                                                                                                                                                                                                                                                                                                                                                                                                                                                                                                                                                                                                                                                                                                                                                                                                                                                                                                                       | Inset 9 – Land at Mannings Heath Industrial Estate, Poole                                                                                                                                                                                                                                                                                                                                                                                  |  |
| Proposed uses:                                                                                                                                                                                                                                                                                                                                                                                                                                                                                                                                                                                                                                                                                                                                                                                                                                                                                                                                                                                                                                                                                                                                                                                                                                                                                                                                                                                                                                                                                                                                                                                                                                                                                                                                                                                                                                                                                                                                                                                                                                                                                                                 | Opportunities for intensification of the site comprising the management of non-hazardous waste through the preparation of Refused Derived Fuel (RDF) or Solid Recovered Fuel (SRF)                                                                                                                                                                                                                                                         |  |
| Lead Local Flood Authority comments:                                                                                                                                                                                                                                                                                                                                                                                                                                                                                                                                                                                                                                                                                                                                                                                                                                                                                                                                                                                                                                                                                                                                                                                                                                                                                                                                                                                                                                                                                                                                                                                                                                                                                                                                                                                                                                                                                                                                                                                                                                                                                           | This site fall within the boundary of the Borough of Poole (BoP) which operates as a Unitary Authority. As such BoP act as the relevant LLFA for this area and these specific sites. Both sites appear to be within Flood Zone 1, but are thought to be at some risk of surface water flooding. As both sites are in excess of 1 ha they would be regarded as major development requiring LLFA input in terms of surface water management. |  |
| Environment Agency Comments:                                                                                                                                                                                                                                                                                                                                                                                                                                                                                                                                                                                                                                                                                                                                                                                                                                                                                                                                                                                                                                                                                                                                                                                                                                                                                                                                                                                                                                                                                                                                                                                                                                                                                                                                                                                                                                                                                                                                                                                                                                                                                                   | See Site Assessment for detailed comments                                                                                                                                                                                                                                                                                                                                                                                                  |  |
| TOSDITAL NAME OF THE PARTY OF T |                                                                                                                                                                                                                                                                                                                                                                                                                                            |  |