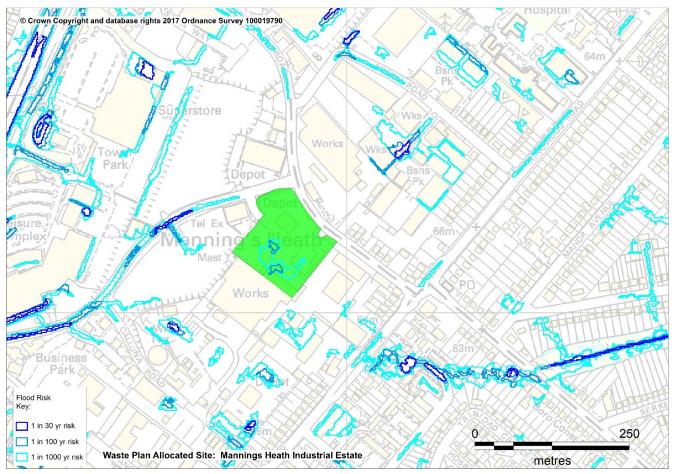

| Waste Sites Proposed for Allocation in the Bournemouth, Dorset and Poole Waste Plan                                                                                                                                                                                                                                                                                                                                                                                                                                                                                                                                                                                                                                                                                                                                                                                                                                                                                                                                                                                                                                                                                                                                                                                                                                                                                                                                                                                                                                                                                                                                                                                                                                                                                                                                                                                                                                                                                                                                                                                                                                            |                                                                                                                                                                                                                                                                                                                                                                                                                                            |  |
|--------------------------------------------------------------------------------------------------------------------------------------------------------------------------------------------------------------------------------------------------------------------------------------------------------------------------------------------------------------------------------------------------------------------------------------------------------------------------------------------------------------------------------------------------------------------------------------------------------------------------------------------------------------------------------------------------------------------------------------------------------------------------------------------------------------------------------------------------------------------------------------------------------------------------------------------------------------------------------------------------------------------------------------------------------------------------------------------------------------------------------------------------------------------------------------------------------------------------------------------------------------------------------------------------------------------------------------------------------------------------------------------------------------------------------------------------------------------------------------------------------------------------------------------------------------------------------------------------------------------------------------------------------------------------------------------------------------------------------------------------------------------------------------------------------------------------------------------------------------------------------------------------------------------------------------------------------------------------------------------------------------------------------------------------------------------------------------------------------------------------------|--------------------------------------------------------------------------------------------------------------------------------------------------------------------------------------------------------------------------------------------------------------------------------------------------------------------------------------------------------------------------------------------------------------------------------------------|--|
| Site Name and reference:                                                                                                                                                                                                                                                                                                                                                                                                                                                                                                                                                                                                                                                                                                                                                                                                                                                                                                                                                                                                                                                                                                                                                                                                                                                                                                                                                                                                                                                                                                                                                                                                                                                                                                                                                                                                                                                                                                                                                                                                                                                                                                       | Inset 9 – Land at Mannings Heath Industrial Estate, Poole                                                                                                                                                                                                                                                                                                                                                                                  |  |
| Proposed uses:                                                                                                                                                                                                                                                                                                                                                                                                                                                                                                                                                                                                                                                                                                                                                                                                                                                                                                                                                                                                                                                                                                                                                                                                                                                                                                                                                                                                                                                                                                                                                                                                                                                                                                                                                                                                                                                                                                                                                                                                                                                                                                                 | Opportunities for intensification of the site comprising the management of non-hazardous waste through the preparation of Refused Derived Fuel (RDF) or Solid Recovered Fuel (SRF)                                                                                                                                                                                                                                                         |  |
| Lead Local Flood Authority comments:                                                                                                                                                                                                                                                                                                                                                                                                                                                                                                                                                                                                                                                                                                                                                                                                                                                                                                                                                                                                                                                                                                                                                                                                                                                                                                                                                                                                                                                                                                                                                                                                                                                                                                                                                                                                                                                                                                                                                                                                                                                                                           | This site fall within the boundary of the Borough of Poole (BoP) which operates as a Unitary Authority. As such BoP act as the relevant LLFA for this area and these specific sites. Both sites appear to be within Flood Zone 1, but are thought to be at some risk of surface water flooding. As both sites are in excess of 1 ha they would be regarded as major development requiring LLFA input in terms of surface water management. |  |
| Environment Agency Comments:                                                                                                                                                                                                                                                                                                                                                                                                                                                                                                                                                                                                                                                                                                                                                                                                                                                                                                                                                                                                                                                                                                                                                                                                                                                                                                                                                                                                                                                                                                                                                                                                                                                                                                                                                                                                                                                                                                                                                                                                                                                                                                   | See Site Assessment for detailed comments                                                                                                                                                                                                                                                                                                                                                                                                  |  |
| TOSDITAL NAME OF THE PARTY OF T |                                                                                                                                                                                                                                                                                                                                                                                                                                            |  |