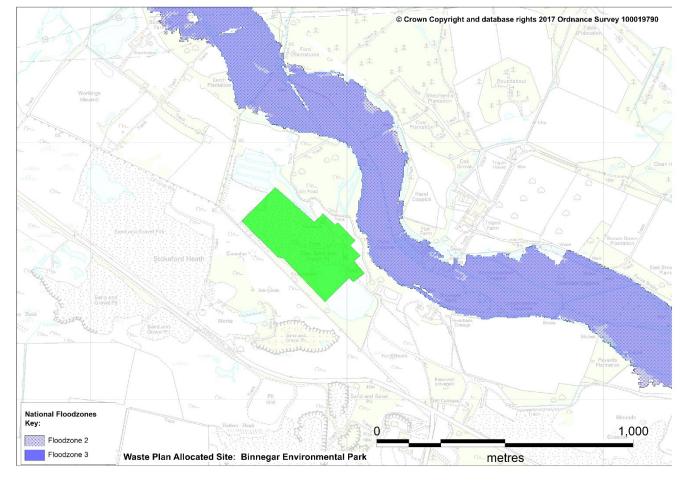

| Waste Sites Proposed for Allocation in the Bournemouth, Dorset and Poole Waste Plan |                                                                                                                                                                                                                                                                                                                                                                                                                                                                                                                                                                                                                                                                                                                                                                                                                                                                                                                                                                                                                                                      |
|-------------------------------------------------------------------------------------|------------------------------------------------------------------------------------------------------------------------------------------------------------------------------------------------------------------------------------------------------------------------------------------------------------------------------------------------------------------------------------------------------------------------------------------------------------------------------------------------------------------------------------------------------------------------------------------------------------------------------------------------------------------------------------------------------------------------------------------------------------------------------------------------------------------------------------------------------------------------------------------------------------------------------------------------------------------------------------------------------------------------------------------------------|
| Site Name and reference:                                                            | Inset 10 – Binnegar Environmental Park, East Stoke                                                                                                                                                                                                                                                                                                                                                                                                                                                                                                                                                                                                                                                                                                                                                                                                                                                                                                                                                                                                   |
| Proposed uses:                                                                      | Opportunities for intensification of the site including the management of non-hazardous waste                                                                                                                                                                                                                                                                                                                                                                                                                                                                                                                                                                                                                                                                                                                                                                                                                                                                                                                                                        |
| Lead Local Flood Authority comments:                                                | No grounds for objection, subject to detailed proposals / choice of preferred option: The site falls entirely within Flood Zone 1 (low risk – fluvial flooding) according to the Environment Agency's relevant flood modelling, but is located adjacent to the indicative floodplain (Flood Zones 2 & 3) associated with the Main River Piddle. The site is shown to be at some theoretical risk of surface water flooding by mapping, during significant rainfall events (1:30/100/1000yr) and is likely to have high ground water levels. The (theoretical) surface water flooding is shown by relevant mapping to form isolated ponding. However it should be acknowledged that such mapping is simply derived using available topographical (Lidar) data. It will therefore pick out low spots or depressions created during earlier activity and mineral extraction at such sites. Surface water runoff will gravitate to the east / north-east to join the Main River valley system and tributary channels, which adjoin the eastern boundary. |
|                                                                                     | Given the total area of the site (9.9 ha), subsequent proposals / options are likely to qualify as major development, for which a site specific strategy of surface water management is required. This should demonstrate that runoff rates are not increased, and therefore do not contribute to a cumulative impact or off site / downstream worsening of flood risk. As such future activity or development proposals should comply with the recommendations of the NPPF. Ground conditions i.e. mixed clay, sand & silt deposits, may not support the use of infiltration / soakaways, whilst elevated ground water levels and connectivity to the adjoining river system are anticipated.                                                                                                                                                                                                                                                                                                                                                       |
| Environment Agency Comments:                                                        | See Site Assessment for detailed comments                                                                                                                                                                                                                                                                                                                                                                                                                                                                                                                                                                                                                                                                                                                                                                                                                                                                                                                                                                                                            |