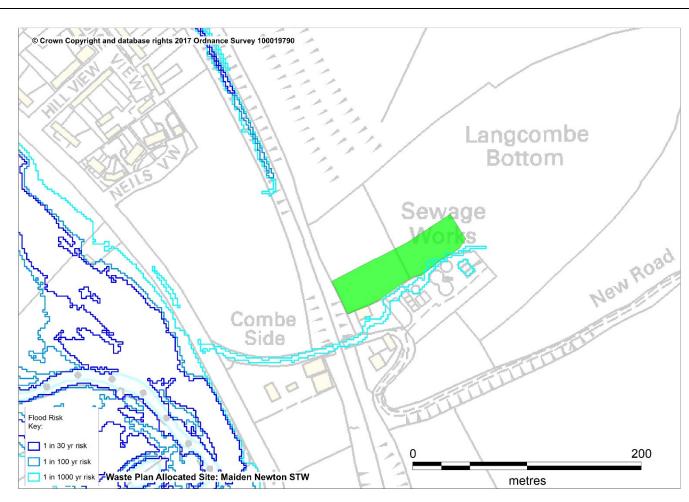

| Waste Sites Proposed for Allocation in the Bournemouth, Dorset and Poole Waste Plan |                                                                                                                                                                                                                                                                                                                                                                                                                                                                                                                                                                                                                                                                                                                                                                                                                                                                                                                                                   |  |
|-------------------------------------------------------------------------------------|---------------------------------------------------------------------------------------------------------------------------------------------------------------------------------------------------------------------------------------------------------------------------------------------------------------------------------------------------------------------------------------------------------------------------------------------------------------------------------------------------------------------------------------------------------------------------------------------------------------------------------------------------------------------------------------------------------------------------------------------------------------------------------------------------------------------------------------------------------------------------------------------------------------------------------------------------|--|
| Site Name and reference:                                                            | Inset 13 – Maiden Newton Sewage Treatment Works                                                                                                                                                                                                                                                                                                                                                                                                                                                                                                                                                                                                                                                                                                                                                                                                                                                                                                   |  |
| Proposed uses:                                                                      | Sewage treatment works (extension to existing facility)                                                                                                                                                                                                                                                                                                                                                                                                                                                                                                                                                                                                                                                                                                                                                                                                                                                                                           |  |
| Lead Local Flood Authority comments:                                                | NB: Comments made based on a series of options for expansion of the site in the 2015/2016 Draft Waste Plan  These sites (A & B) are entirely within Flood Zone 1 (low risk of fluvial flooding), and are only thought to be at theoretical risk of surface water flooding in extreme rainfall events (1:1000yr) when an overland flow route is thought to develop north-east / south-west, towards the railway line adjoining the sites. Given that the site areas are given as 0.19 (A) and 0.18 (B) ha this proposal would not represent major development. We would not therefore expect to be consulted with regard to surface water management associated with these development proposals. However the applicant should be encouraged to comply with current guidance and the requirements of the NPPF, to ensure both that the site is protected and that no off-site worsening results. We are in agreement with the EA's previous input. |  |
| Environment Agency Comments:                                                        | See Site Assessment for detailed comments                                                                                                                                                                                                                                                                                                                                                                                                                                                                                                                                                                                                                                                                                                                                                                                                                                                                                                         |  |