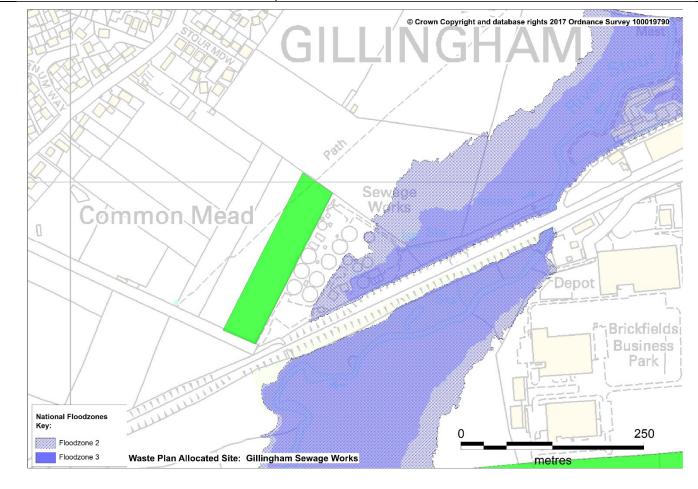

| Waste Sites Proposed for Allocation in the Bournemouth, Dorset and Poole Waste Plan |                                                                                                                                                                                                                                                                                                                                                                                                                                                                                                                                                                                                                                                                                                                                                                                                                                                                                                                                                               |  |
|-------------------------------------------------------------------------------------|---------------------------------------------------------------------------------------------------------------------------------------------------------------------------------------------------------------------------------------------------------------------------------------------------------------------------------------------------------------------------------------------------------------------------------------------------------------------------------------------------------------------------------------------------------------------------------------------------------------------------------------------------------------------------------------------------------------------------------------------------------------------------------------------------------------------------------------------------------------------------------------------------------------------------------------------------------------|--|
| Site Name and reference:                                                            | Inset 12 – Gillingham Sewage Treatment Works                                                                                                                                                                                                                                                                                                                                                                                                                                                                                                                                                                                                                                                                                                                                                                                                                                                                                                                  |  |
| Proposed uses:                                                                      | Sewage treatment works (extension to existing facility)                                                                                                                                                                                                                                                                                                                                                                                                                                                                                                                                                                                                                                                                                                                                                                                                                                                                                                       |  |
| Lead Local Flood Authority comments:                                                | Whilst the eastern half of the existing STP site falls within Flood Zones 2 & 3 (medium & high risk of fluvial flooding), the site indicated by the red line boundary is entirely within Flood Zone 1 (low risk of fluvial flooding). However the northern half of the site indicated is thought to be at risk of surface water flooding (1:30/100/1000yr). Given that the site area is given as 1.15 ha any development proposals are likely to be considered as major, for which our involvement and consultation as LLFA would be necessary with regard to surface water management. The necessary consideration of surface water management will need to comply with current guidance and the requirements of the NPPF, to ensure both that the site is protected and that no off-site worsening results. We are in agreement with the EA's previous input, but suggest that DCC as LLFA are identified as the lead in terms of surface water management. |  |
| Environment Agency Comments:                                                        | See Site Assessment for detailed comments                                                                                                                                                                                                                                                                                                                                                                                                                                                                                                                                                                                                                                                                                                                                                                                                                                                                                                                     |  |