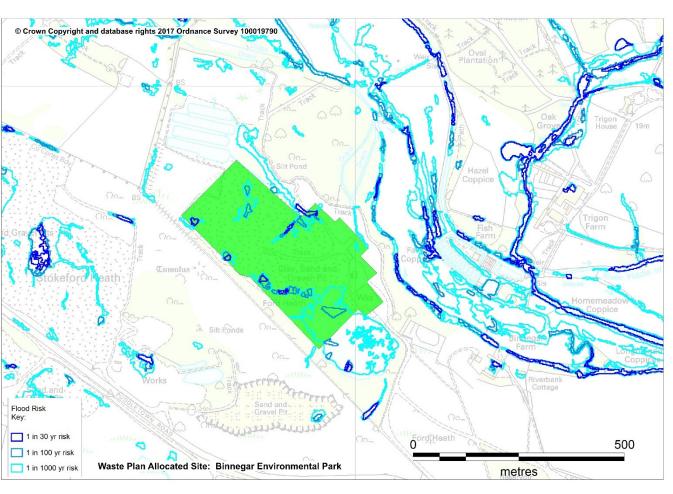

| Waste Sites Proposed for Allocation in the Bournemouth, Dorset and Poole Waste Plan |                                                                                                                                                                                                                                                                                                                                                                                                                                                                                                                                                                                                                                                                                                                                                                                                                                                                                                                                                                                                                                                      |
|-------------------------------------------------------------------------------------|------------------------------------------------------------------------------------------------------------------------------------------------------------------------------------------------------------------------------------------------------------------------------------------------------------------------------------------------------------------------------------------------------------------------------------------------------------------------------------------------------------------------------------------------------------------------------------------------------------------------------------------------------------------------------------------------------------------------------------------------------------------------------------------------------------------------------------------------------------------------------------------------------------------------------------------------------------------------------------------------------------------------------------------------------|
| Site Name and reference:                                                            | Inset 10 – Binnegar Environmental Park, East Stoke                                                                                                                                                                                                                                                                                                                                                                                                                                                                                                                                                                                                                                                                                                                                                                                                                                                                                                                                                                                                   |
| Proposed uses:                                                                      | Opportunities for intensification of the site including the management of non-hazardous waste                                                                                                                                                                                                                                                                                                                                                                                                                                                                                                                                                                                                                                                                                                                                                                                                                                                                                                                                                        |
| Lead Local Flood Authority comments:                                                | No grounds for objection, subject to detailed proposals / choice of preferred option: The site falls entirely within Flood Zone 1 (low risk – fluvial flooding) according to the Environment Agency's relevant flood modelling, but is located adjacent to the indicative floodplain (Flood Zones 2 & 3) associated with the Main River Piddle. The site is shown to be at some theoretical risk of surface water flooding by mapping, during significant rainfall events (1:30/100/1000yr) and is likely to have high ground water levels. The (theoretical) surface water flooding is shown by relevant mapping to form isolated ponding. However it should be acknowledged that such mapping is simply derived using available topographical (Lidar) data. It will therefore pick out low spots or depressions created during earlier activity and mineral extraction at such sites. Surface water runoff will gravitate to the east / north-east to join the Main River valley system and tributary channels, which adjoin the eastern boundary. |
|                                                                                     | Given the total area of the site (9.9 ha), subsequent proposals / options are likely to qualify as major development, for which a site specific strategy of surface water management is required. This should demonstrate that runoff rates are not increased, and therefore do not contribute to a cumulative impact or off site / downstream worsening of flood risk. As such future activity or development proposals should comply with the recommendations of the NPPF. Ground conditions i.e. mixed clay, sand & silt deposits, may not support the use of infiltration / soakaways, whilst elevated ground water levels and connectivity to the adjoining river system are anticipated.                                                                                                                                                                                                                                                                                                                                                       |
| Environment Agency Comments:                                                        | See Site Assessment for detailed comments                                                                                                                                                                                                                                                                                                                                                                                                                                                                                                                                                                                                                                                                                                                                                                                                                                                                                                                                                                                                            |