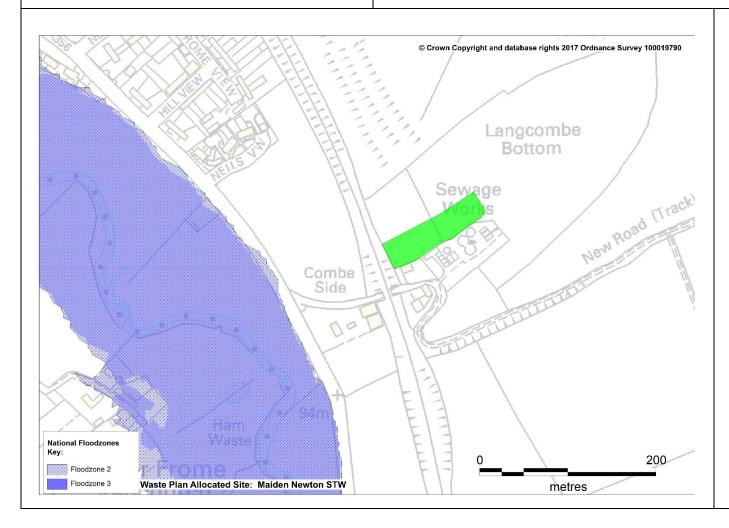

| Waste Sites Proposed for Allocation in the Bournemouth, Dorset and Poole Waste Plan |                                                                                                                                                                                                                                                                                                                                                                                                                                                                                                                                                                                                                                                                                                                                                                                                                                                                                                                                                   |  |
|-------------------------------------------------------------------------------------|---------------------------------------------------------------------------------------------------------------------------------------------------------------------------------------------------------------------------------------------------------------------------------------------------------------------------------------------------------------------------------------------------------------------------------------------------------------------------------------------------------------------------------------------------------------------------------------------------------------------------------------------------------------------------------------------------------------------------------------------------------------------------------------------------------------------------------------------------------------------------------------------------------------------------------------------------|--|
| Site Name and reference:                                                            | Inset 13 – Maiden Newton Sewage Treatment Works                                                                                                                                                                                                                                                                                                                                                                                                                                                                                                                                                                                                                                                                                                                                                                                                                                                                                                   |  |
| Proposed uses:                                                                      | Sewage treatment works (extension to existing facility)                                                                                                                                                                                                                                                                                                                                                                                                                                                                                                                                                                                                                                                                                                                                                                                                                                                                                           |  |
| Lead Local Flood Authority comments:                                                | NB: Comments made based on a series of options for expansion of the site in the 2015/2016 Draft Waste Plan  These sites (A & B) are entirely within Flood Zone 1 (low risk of fluvial flooding), and are only thought to be at theoretical risk of surface water flooding in extreme rainfall events (1:1000yr) when an overland flow route is thought to develop north-east / south-west, towards the railway line adjoining the sites. Given that the site areas are given as 0.19 (A) and 0.18 (B) ha this proposal would not represent major development. We would not therefore expect to be consulted with regard to surface water management associated with these development proposals. However the applicant should be encouraged to comply with current guidance and the requirements of the NPPF, to ensure both that the site is protected and that no off-site worsening results. We are in agreement with the EA's previous input. |  |
| Environment Agency Comments:                                                        | See Site Assessment for detailed comments                                                                                                                                                                                                                                                                                                                                                                                                                                                                                                                                                                                                                                                                                                                                                                                                                                                                                                         |  |