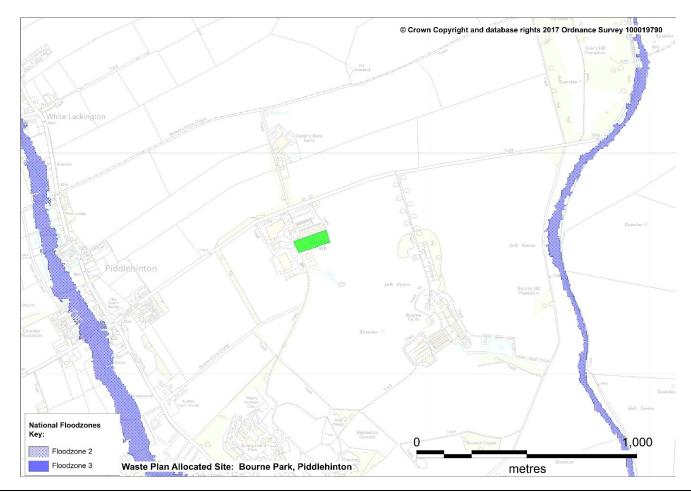

| Waste Sites Proposed for Allocation in the Bournemouth, Dorset and Poole Waste Plan |                                                                                                                                                                                                                                                                                                                                                                                                                                                                                                                                                                                                                                                                                                                                                                                  |  |
|-------------------------------------------------------------------------------------|----------------------------------------------------------------------------------------------------------------------------------------------------------------------------------------------------------------------------------------------------------------------------------------------------------------------------------------------------------------------------------------------------------------------------------------------------------------------------------------------------------------------------------------------------------------------------------------------------------------------------------------------------------------------------------------------------------------------------------------------------------------------------------|--|
| Site Name and reference:                                                            | Inset 11 – Bourne Park, Piddlehinton                                                                                                                                                                                                                                                                                                                                                                                                                                                                                                                                                                                                                                                                                                                                             |  |
| Proposed uses:                                                                      | Green Waste Composting                                                                                                                                                                                                                                                                                                                                                                                                                                                                                                                                                                                                                                                                                                                                                           |  |
| Lead Local Flood Authority comments:                                                | The site/s are entirely within Flood Zone 1 (low risk of fluvial flooding), with little or no indication of surface water flooding other than localised ponding during severe rainfall events (100/1000yr), adjacent to the black lined area and existing buildings. The site area is given as (0.9 ha) less than the 1 ha threshold for the identification of major development, and any new buildings are unlikely to exceed 1000m2, therefore it is unlikely that DCC/FRM will need to comment as LLFA in respect of surface water management. However any subsequent consideration of surface water management will need to comply with current guidance and the requirements of the NPPF, to ensure both that the site is protected and that no off-site worsening results. |  |
| Environment Agency Comments:                                                        | See Site Assessment for detailed comments                                                                                                                                                                                                                                                                                                                                                                                                                                                                                                                                                                                                                                                                                                                                        |  |