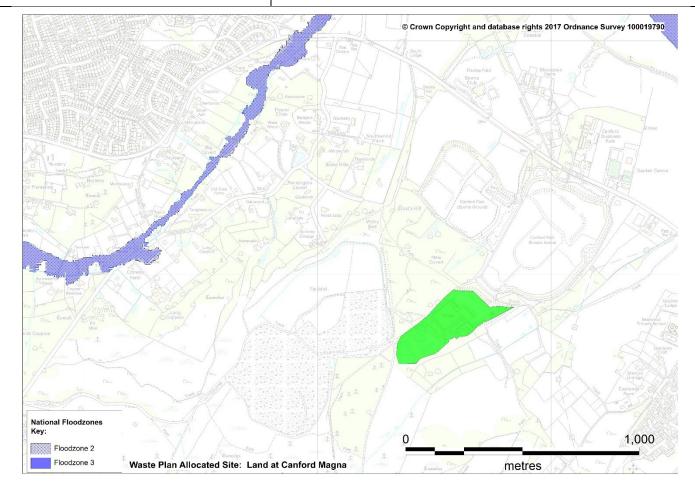

| Waste Sites Proposed for Allocation in the Bournemouth, Dorset and Poole Waste Plan |                                                                                                                                                                                                                                                                                                                                                                                                                                                             |  |
|-------------------------------------------------------------------------------------|-------------------------------------------------------------------------------------------------------------------------------------------------------------------------------------------------------------------------------------------------------------------------------------------------------------------------------------------------------------------------------------------------------------------------------------------------------------|--|
| Site Name and reference:                                                            | Inset 8 – Land at Canford Magna, Poole                                                                                                                                                                                                                                                                                                                                                                                                                      |  |
| Proposed uses:                                                                      | Opportunities for intensification of the site including the management of an increased tonnage of non-hazardous waste.                                                                                                                                                                                                                                                                                                                                      |  |
| Lead Local Flood Authority comments:                                                | This site falls within the boundary of the Borough of Poole (BoP) which operates as a Unitary Authority. As such BoP act as the relevant LLFA for this site. The site appears to be within Flood Zone 1, but is thought to be at some risk of surface water flooding, and isolated ponding. As the existing and combined sites are in excess of 1 ha they would be regarded as major development requiring LLFA input in terms of surface water management. |  |
| Environment Agency Comments:                                                        | See Site Assessment for detailed comments                                                                                                                                                                                                                                                                                                                                                                                                                   |  |