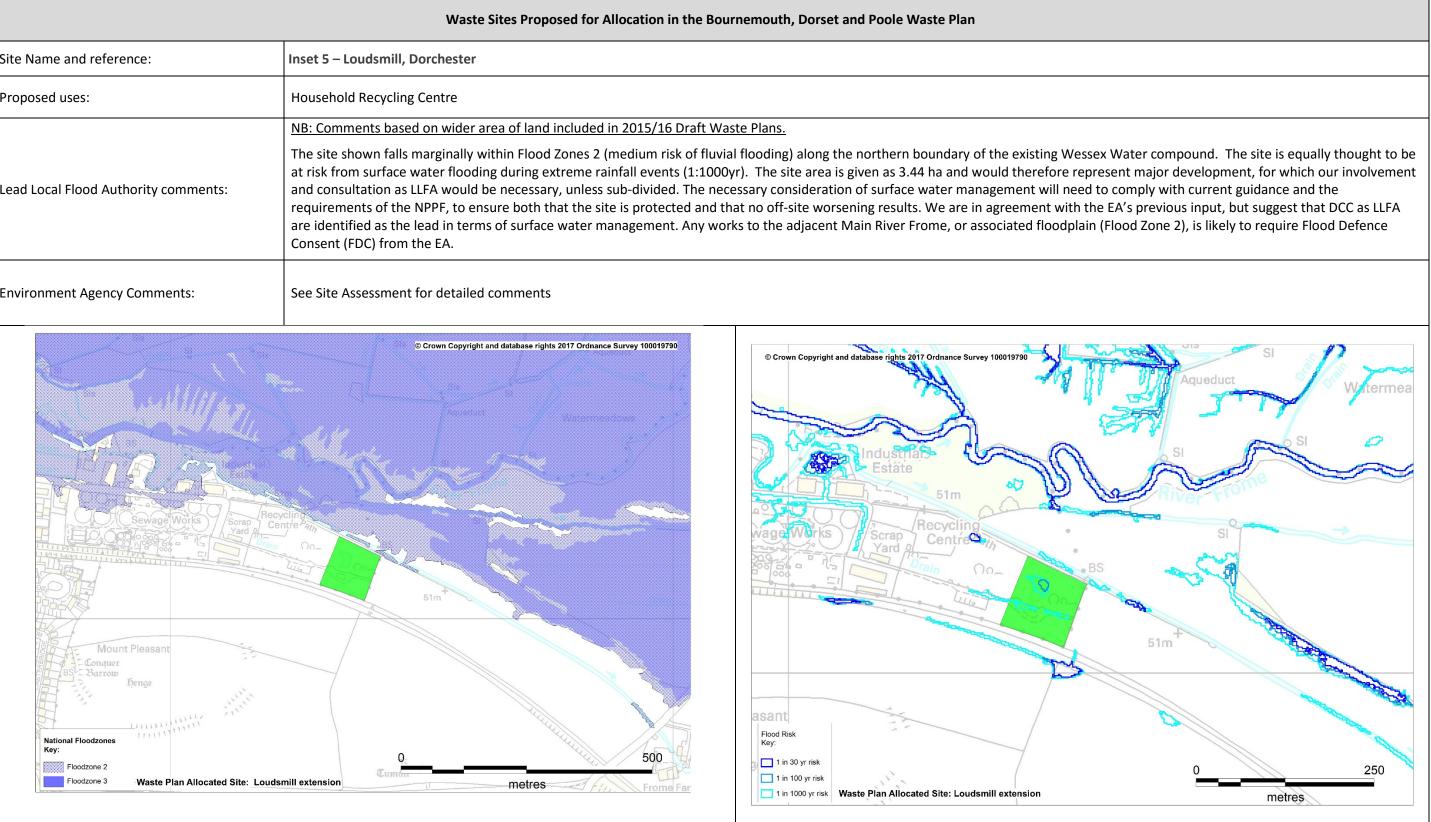

| Waste Sites Proposed for Allocation in the Bournemouth, Dorset and Poole Waste Plan |                                                                                                                                                                                                                                                                                                                                                                                                                                                                                                                                                                                                                                                                                                                                                                                                                                                   |  |
|-------------------------------------------------------------------------------------|---------------------------------------------------------------------------------------------------------------------------------------------------------------------------------------------------------------------------------------------------------------------------------------------------------------------------------------------------------------------------------------------------------------------------------------------------------------------------------------------------------------------------------------------------------------------------------------------------------------------------------------------------------------------------------------------------------------------------------------------------------------------------------------------------------------------------------------------------|--|
| Site Name and reference:                                                            | Inset 5 – Loudsmill, Dorchester                                                                                                                                                                                                                                                                                                                                                                                                                                                                                                                                                                                                                                                                                                                                                                                                                   |  |
| Proposed uses:                                                                      | Household Recycling Centre                                                                                                                                                                                                                                                                                                                                                                                                                                                                                                                                                                                                                                                                                                                                                                                                                        |  |
| Lead Local Flood Authority comments:                                                | NB: Comments based on wider area of land included in 2015/16 Draft Waste Plans.<br>The site shown falls marginally within Flood Zones 2 (medium risk of fluvial flooding) along the northern boundary of the existing Wessex Wa at risk from surface water flooding during extreme rainfall events (1:1000yr). The site area is given as 3.44 ha and would therefore represent and consultation as LLFA would be necessary, unless sub-divided. The necessary consideration of surface water management will need to convert requirements of the NPPF, to ensure both that the site is protected and that no off-site worsening results. We are in agreement with the EA' are identified as the lead in terms of surface water management. Any works to the adjacent Main River Frome, or associated floodplain (Flood Consent (FDC) from the EA. |  |
| Environment Agency Comments:                                                        | See Site Assessment for detailed comments                                                                                                                                                                                                                                                                                                                                                                                                                                                                                                                                                                                                                                                                                                                                                                                                         |  |