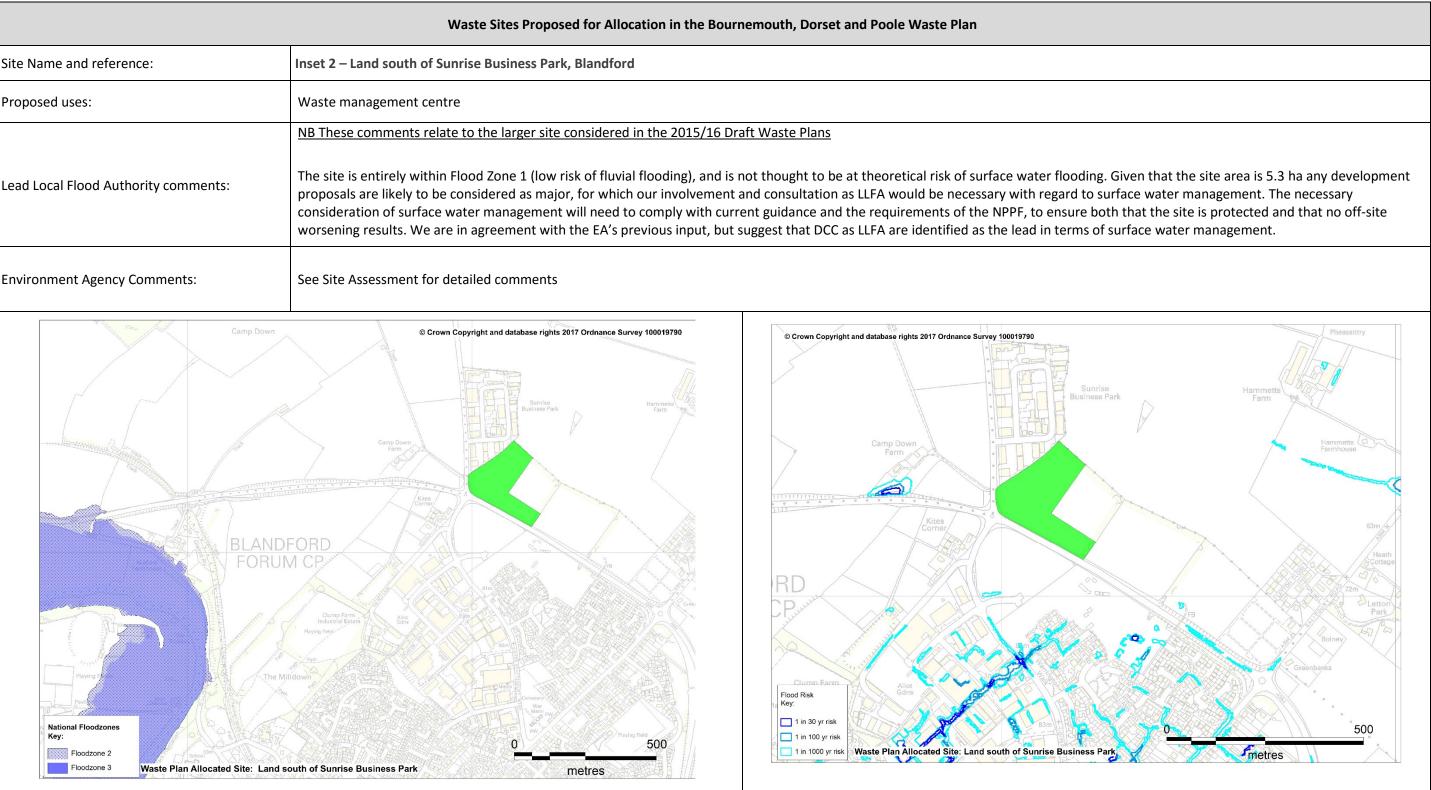

| Waste Sites Proposed for Allocation in the Bournemouth, Dorset and Poole Waste Plan |                                                                                                                                                                                                                                                                                                                                                                                                                                                                                                                                                                                                                                                                                    |  |
|-------------------------------------------------------------------------------------|------------------------------------------------------------------------------------------------------------------------------------------------------------------------------------------------------------------------------------------------------------------------------------------------------------------------------------------------------------------------------------------------------------------------------------------------------------------------------------------------------------------------------------------------------------------------------------------------------------------------------------------------------------------------------------|--|
| Site Name and reference:                                                            | Inset 2 – Land south of Sunrise Business Park, Blandford                                                                                                                                                                                                                                                                                                                                                                                                                                                                                                                                                                                                                           |  |
| Proposed uses:                                                                      | Waste management centre                                                                                                                                                                                                                                                                                                                                                                                                                                                                                                                                                                                                                                                            |  |
| Lead Local Flood Authority comments:                                                | NB These comments relate to the larger site considered in the 2015/16 Draft Waste Plans   The site is entirely within Flood Zone 1 (low risk of fluvial flooding), and is not thought to be at theoretical risk of surface water flooding. Giv proposals are likely to be considered as major, for which our involvement and consultation as LLFA would be necessary with regard to surface onsideration of surface water management will need to comply with current guidance and the requirements of the NPPF, to ensure both t worsening results. We are in agreement with the EA's previous input, but suggest that DCC as LLFA are identified as the lead in terms of surface |  |
| Environment Agency Comments:                                                        | See Site Assessment for detailed comments                                                                                                                                                                                                                                                                                                                                                                                                                                                                                                                                                                                                                                          |  |