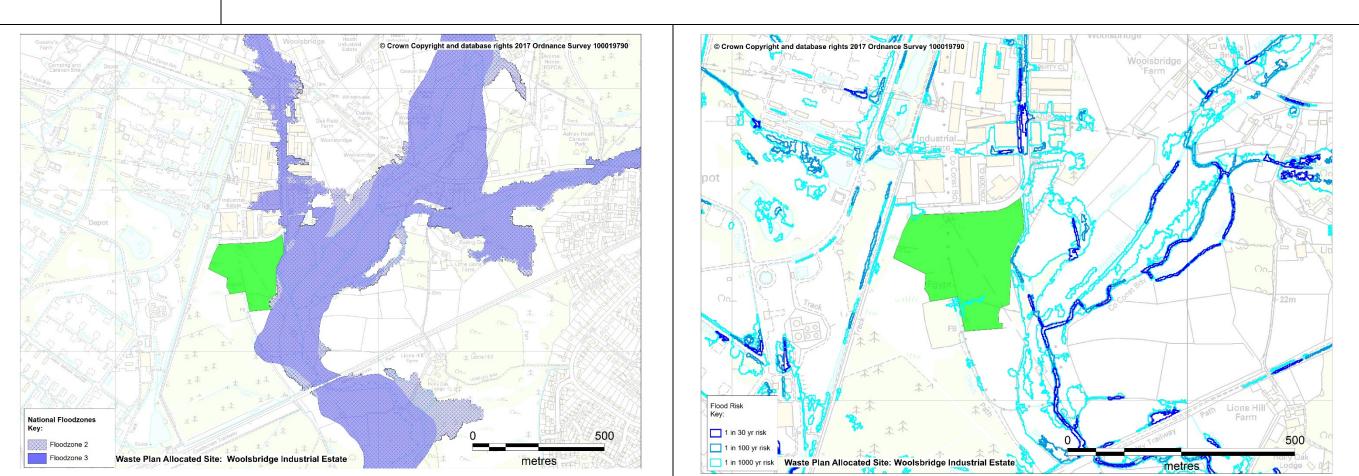

## Further Information for Sites Proposed for Allocation in the Waste Plan

| Waste Sites Proposed for Allocation in the Bournemouth, Dorset and Poole Waste Plan |                                                                                                                                                                                                                                                                                                                                                                                                                                                                                                                                                                                                                                                                                                                                                                                                                                                                                                                                                                                                                                                                                                                                                                                                                                                                                                                                                                                                                                                                                                                                         |  |
|-------------------------------------------------------------------------------------|-----------------------------------------------------------------------------------------------------------------------------------------------------------------------------------------------------------------------------------------------------------------------------------------------------------------------------------------------------------------------------------------------------------------------------------------------------------------------------------------------------------------------------------------------------------------------------------------------------------------------------------------------------------------------------------------------------------------------------------------------------------------------------------------------------------------------------------------------------------------------------------------------------------------------------------------------------------------------------------------------------------------------------------------------------------------------------------------------------------------------------------------------------------------------------------------------------------------------------------------------------------------------------------------------------------------------------------------------------------------------------------------------------------------------------------------------------------------------------------------------------------------------------------------|--|
| Site Name and reference:                                                            | Inset 1 – Woolsbridge Industrial Estate, Three Legged Cross                                                                                                                                                                                                                                                                                                                                                                                                                                                                                                                                                                                                                                                                                                                                                                                                                                                                                                                                                                                                                                                                                                                                                                                                                                                                                                                                                                                                                                                                             |  |
| Proposed uses:                                                                      | Waste transfer and/or the transfer or treatment of bulky waste                                                                                                                                                                                                                                                                                                                                                                                                                                                                                                                                                                                                                                                                                                                                                                                                                                                                                                                                                                                                                                                                                                                                                                                                                                                                                                                                                                                                                                                                          |  |
| Lead Local Flood Authority<br>comments:                                             | NB: Comments received below based on a larger area of land considered in the 2015/16 Waste Plan. The land proposed for allocation is referred to as the Elements of both the northern and southern sites (but especially the northern) fall within Flood Zones 2 & 3 (medium & high risk of fluvial flooding). Equipare water flooding during extreme rainfall events (1:100/1000yr). The sites are given as 7.42 and 5.54 ha in area, and so would / do represent majo involvement and consultation as LLFA would be necessary. Indeed we (DCC/FRM) were consulted by EDDC in respect of an Outline application in June 2 related only to access and scale (our ref: PLN15-008), to which we raised no objection, subject to standard conditions. The necessary consideration of s discharge of requested conditions, will need to comply with current guidance and the requirements of the NPPF, to ensure that the site is protected and To this end we are broadly in agreement with the EA's previous input, but suggest that DCC as LLFA are identified as the lead in terms of surface water reconsult (LDC) for works impacting upon any OW channels within the site. We have been consulted separately regarding the realignment and culverting immediately north of the site/s, as associated with improvements to the Old Barn Farm / Ringwood Rd junction. These consultations (ref: PAE 1142 & 1 application enquiries in respect of Land Drainage Consent (LDC) for works impacting upon any OW channels within the site. |  |
| Environment Agency Comments:                                                        | See Site Assessment for detailed comments                                                                                                                                                                                                                                                                                                                                                                                                                                                                                                                                                                                                                                                                                                                                                                                                                                                                                                                                                                                                                                                                                                                                                                                                                                                                                                                                                                                                                                                                                               |  |

## s the southern parcel of land.

Equally there is some indication of ajor development for which our e 2015 (ref: 3/15/0556). This application of surface water management and and that no off-site worsening results. er management and Land Drainage ing of an Ordinary Watercourse (OW), a 1144) have been regarded as pre-