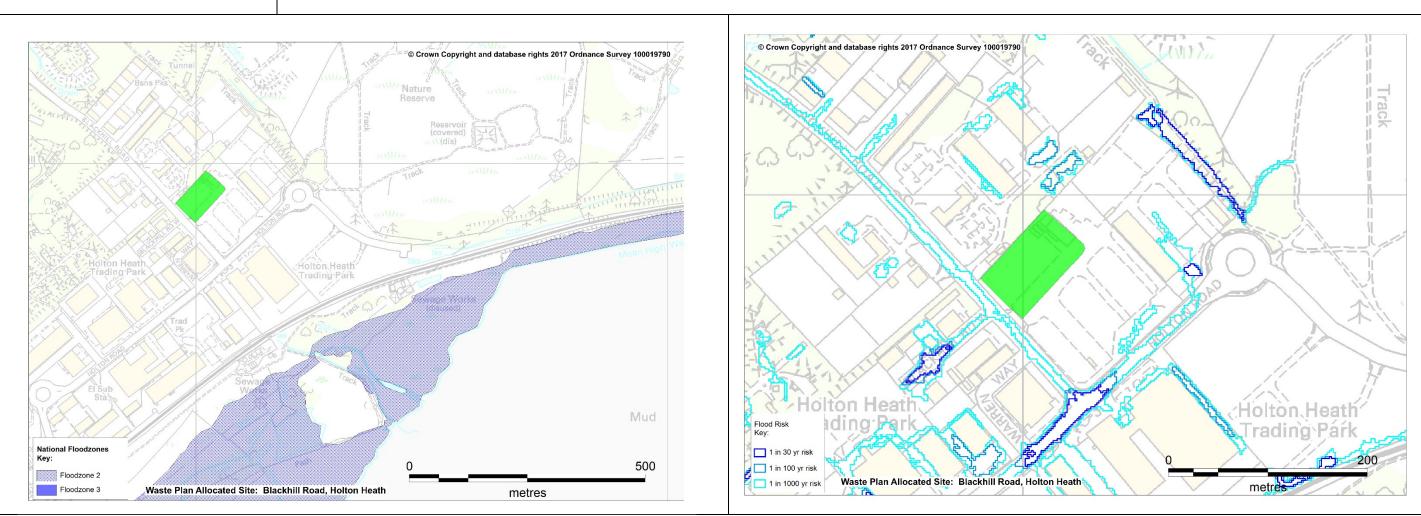

| Waste Sites Proposed for Allocation in the Bournemouth, Dorset and Poole Waste Plan |                                                                                                                                                                                                                                                                                                                                                                                                                                                                                                                                                                                                                 |  |
|-------------------------------------------------------------------------------------|-----------------------------------------------------------------------------------------------------------------------------------------------------------------------------------------------------------------------------------------------------------------------------------------------------------------------------------------------------------------------------------------------------------------------------------------------------------------------------------------------------------------------------------------------------------------------------------------------------------------|--|
| Site Name and reference:                                                            | Inset 4 – Land at Blackhill Road, Holton Heath Industrial Estate                                                                                                                                                                                                                                                                                                                                                                                                                                                                                                                                                |  |
| Proposed uses:                                                                      | Waste Transfer Station<br>Waste Vehicle Depot                                                                                                                                                                                                                                                                                                                                                                                                                                                                                                                                                                   |  |
| Lead Local Flood Authority comments:                                                | The site is entirely within Flood Zone 1 (low risk of fluvial flooding), and is not thought to be at theoretical risk of surface water flooding. Give<br>subsequent consultation with DCC as relevant LLFA would be on the basis of building footprint, if greater than 1000m2 (i.e. major). The nece<br>management will need to comply with current guidance and the requirements of the NPPF, to ensure both that the site is protected and tha<br>agreement with the EA's previous input, but suggest that DCC as LLFA are identified as the lead in terms of surface water management, shou<br>development. |  |
| Environment Agency Comments:                                                        | See Site Assessment for detailed comments                                                                                                                                                                                                                                                                                                                                                                                                                                                                                                                                                                       |  |